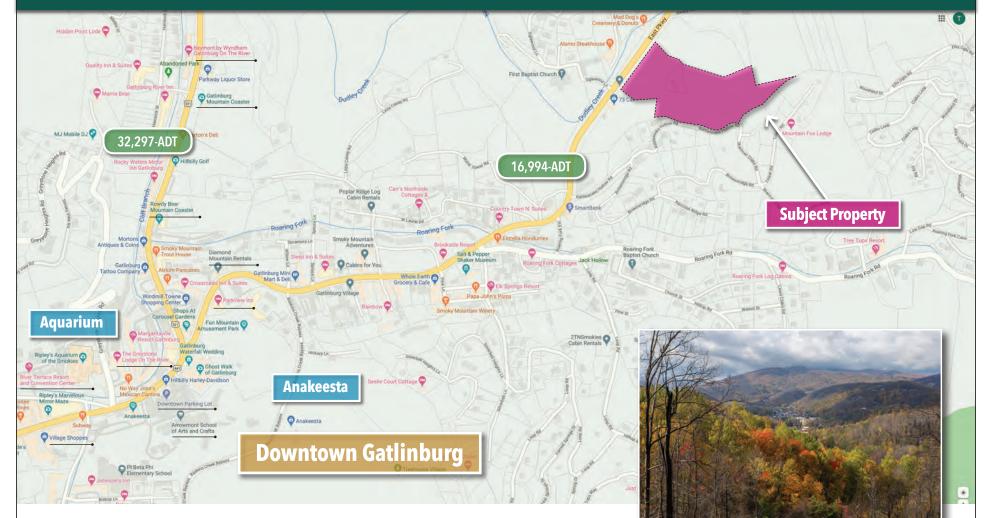

### **AVAILABLE**

12 Acres | Ground Lease or Sale

View of downtown Gatlinburg from top of property.

## **AVAILABLE**

12 Acres | Ground Lease or Sale