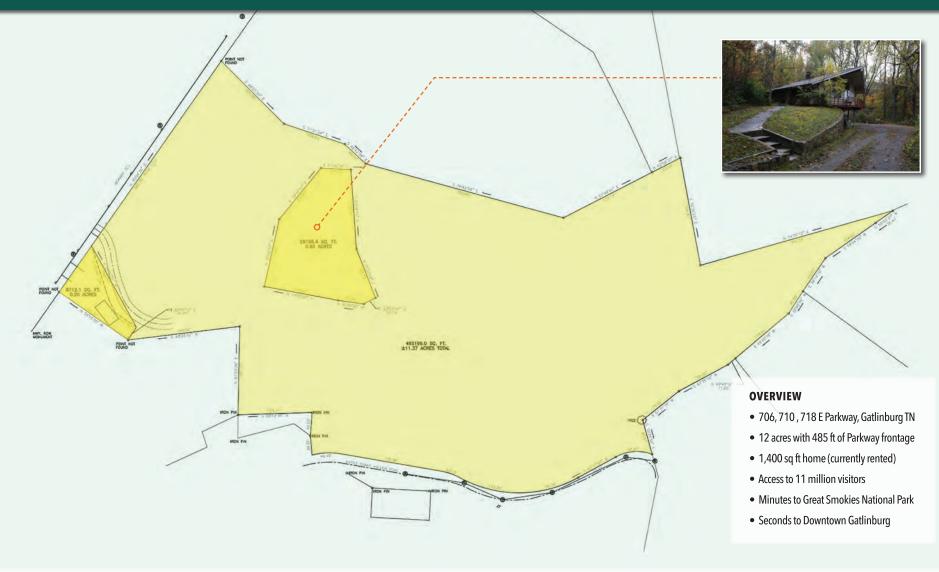

### **AVAILABLE**

12 Acres | Ground Lease or Sale

View of downtown Gatlinburg from top of property.

## **AVAILABLE**

12 Acres | Ground Lease or Sale