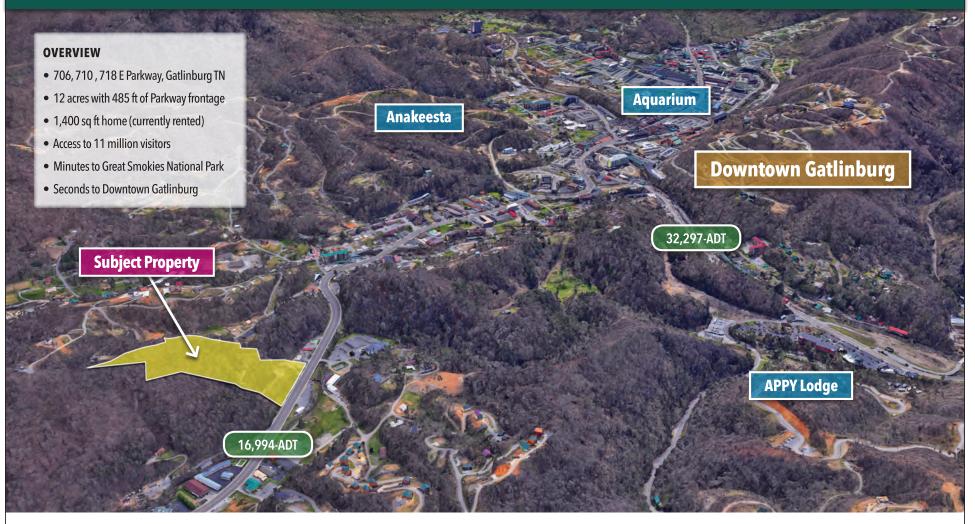

### Former Hotel Site Gatlinburg, TN

**Sig** REAL ESTATE

Keith Widmer 865-777-0000 Office keithwidmer@sigreusa.com

#### **Nick Widmer**

865-777-0000 Office 865-567-4237 Mobile nickwidmer@ sigreusa.com

### **AVAILABLE**

12 Acres | Ground Lease or Sale

View of downtown Gatlinburg from top of property.



### Former Hotel Site Gatlinburg, TN



Keith Widmer 865-777-0000 Office keithwidmer@sigreusa.com

#### Nick Widmer 865-777-0000 Office 865-567-4237 Mobile

865-567-4237 Mobile nickwidmer@ sigreusa.com

## **AVAILABLE**

12 Acres | Ground Lease or Sale



### Former Hotel Site Gatlinburg, TN

#### SEVIER COUNTY

Sevier County is located about 20 miles southeast of Knoxville, TN. There are three cities and one town, and a population of approximately 100,000. The county's economic base is tourism, with approximately 12 million annual visitors. Total revenues are over \$3 Billion Dollars.

#### PIGEON FORGE

Home to Dollywood Amusement Park, Dollywood Splash Country, Dixie Stampede, and Dollywood DreamMore Resort. The Island opened in 2013 and is home to Jimmy Buffet's Margaritaville, Dick'