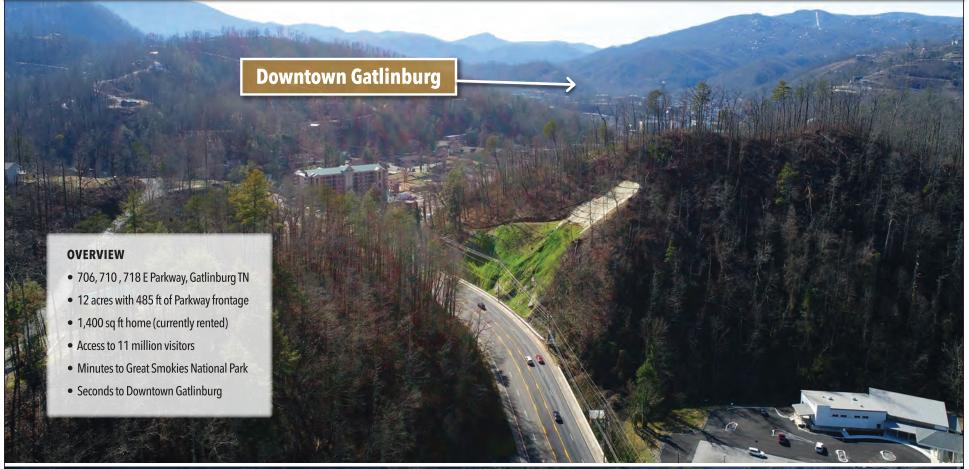

### **AVAILABLE**

12 Acres | Ground Lease or Sale

View of downtown Gatlinburg from top of property.