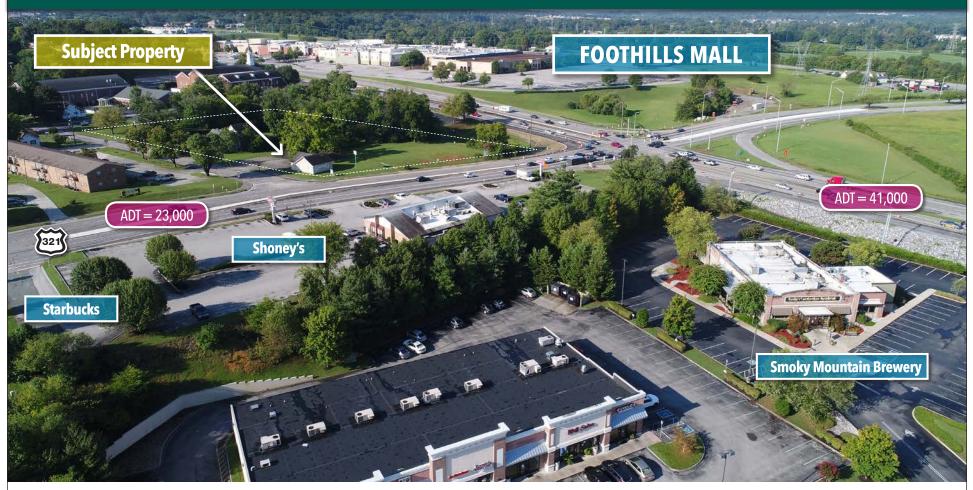

## **Maryville Property**

Significant Strategic Location: 1.9 acres – \$1,900,000 at corner of Lamar Alexander Parkway and Alcoa Highway

**Sig** REAL ESTATE

Keith Widmer 865-777-0000 Office keithwidmer@sigreusa.com

#### **Nick Widmer**

865-777-0000 Office 865-567-4237 Mobile nickwidmer@ sigreusa.com

# AVAILABLE



## **Maryville Property**

Significant Strategic Location: 1.9 acres – \$1,900,000 at corner of Lamar Alexander Parkway and Alcoa Highway

**Sig** REAL ESTATE

Keith Widmer 865-777-0000 Office keithwidmer@sigreusa.com

### **Nick Widmer**

865-777-0000 Office 865-567-4237 Mobile nickwidmer@ sigreusa.com

# **AVAILABLE**





# **Maryville Property**

Significant Strategic Location: 1.9 acres – \$1,900,000 at corner of Lamar Alexander Parkway and Alcoa Highway

**Sig** REAL ESTATE

Keith Widmer 865-777-0000 Office keithwidmer@sigreusa.com

#### **Nick Widmer**

865-777-0000 Office 865-567-4237 Mobile nickwidmer@ sigreusa.com