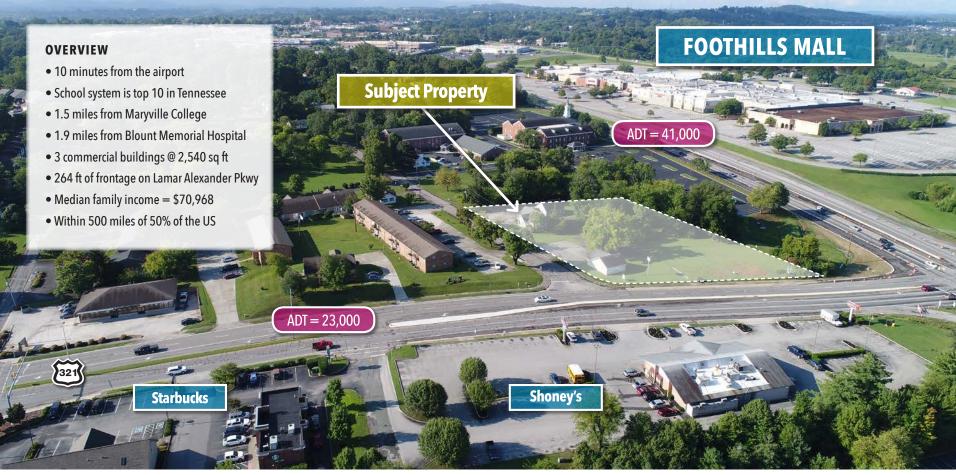

## **Maryville Property**

Significant Strategic Location: 1.9 acres – \$1,900,000 at corner of Lamar Alexander Parkway and Alcoa Highway

**Sig** REAL ESTATE

Keith Widmer 865-777-0000 Office keithwidmer@sigreusa.com

#### **Nick Widmer**

865-777-0000 Office 865-567-4237 Mobile nickwidmer@ sigreusa.com