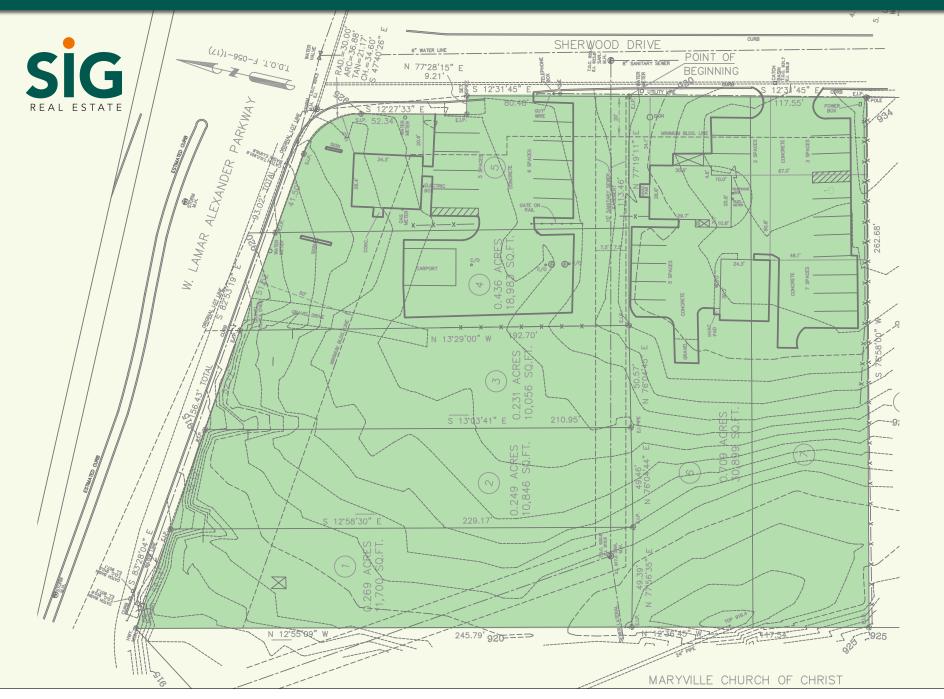

## **Maryville Property**

Significant Strategic Location: 1.9 acres – \$1,900,000 at corner of Lamar Alexander Parkway and Alcoa Highway

**Sig** REAL ESTATE

Keith Widmer 865-777-0000 Office keithwidmer@sigreusa.com

# **Maryville Property**

Significant Strategic Location: 1.9 acres – \$1,900,000 at corner of Lamar Alexander Parkway and Alcoa Highway

**Sig** REAL ESTATE

Keith Widmer 865-777-0000 Office keithwidmer@sigreusa.com