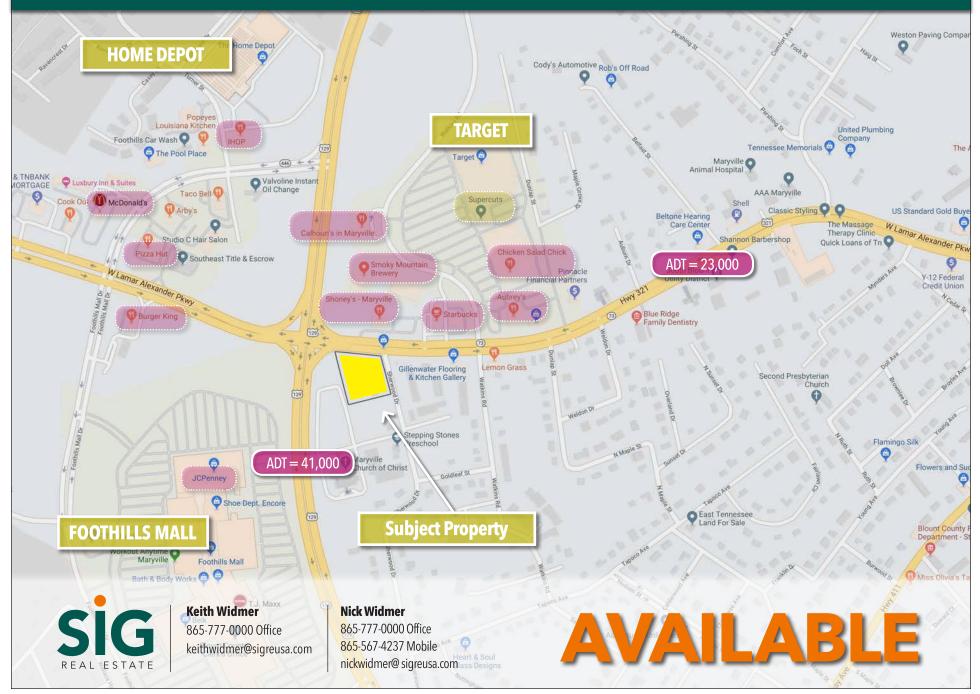

# **Maryville Property**

Significant Strategic Location: 1.9 acres – \$1,900,000 at corner of Lamar Alexander Parkway and Alcoa Highway

**Sig** REAL ESTATE

Keith Widmer 865-777-0000 Office keithwidmer@sigreusa.com

#### **Nick Widmer**

865-777-0000 Office 865-567-4237 Mobile nickwidmer@ sigreusa.com