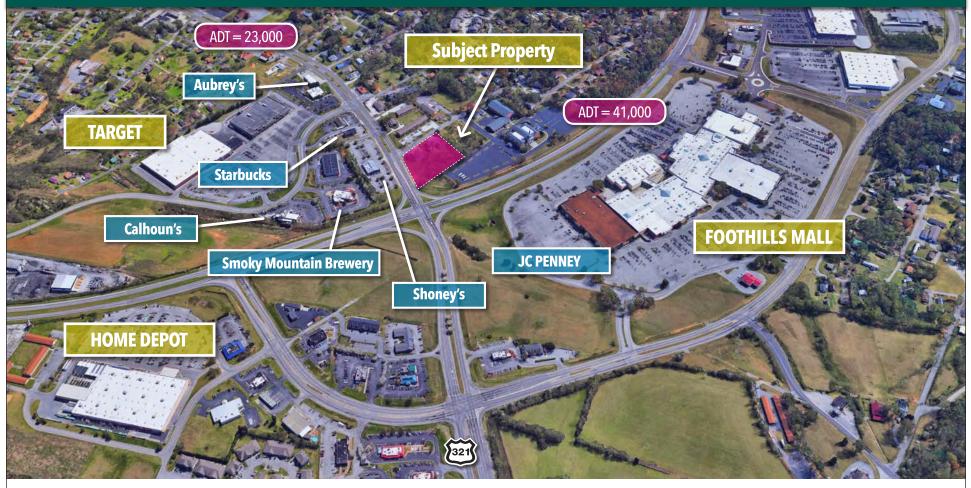

## **Maryville Property**

Significant Strategic Location: 1.9 acres – \$1,900,000 at corner of Lamar Alexander Parkway and Alcoa Highway

**Sig** REAL ESTATE

Keith Widmer 865-777-0000 Office keithwidmer@sigreusa.com

### **Nick Widmer**

865-777-0000 Office 865-567-4237 Mobile nickwidmer@ sigreusa.com