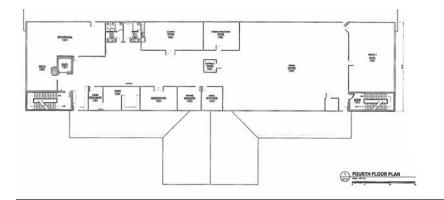

#### SIGREUSA.COM

- First Floor: the entrance, lobby area with large atrium, customer service, retail displays on either end, and storage
- Second and Third Floors: retail displays on either end and storage
- Fourth Floor: office, conference areas, employee lounge and lockers and overflow storage