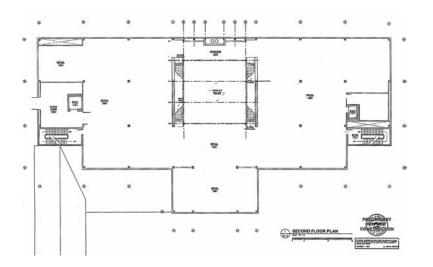

#### SIGREUSA.COM

- First Floor: the entrance, lobby area with large atrium, customer service, retail displays on either end, and storage
- Second and Third Floors: retail displays on either end and storage
- Fourth Floor: office, conference areas, employee lounge and lockers and overflow storage