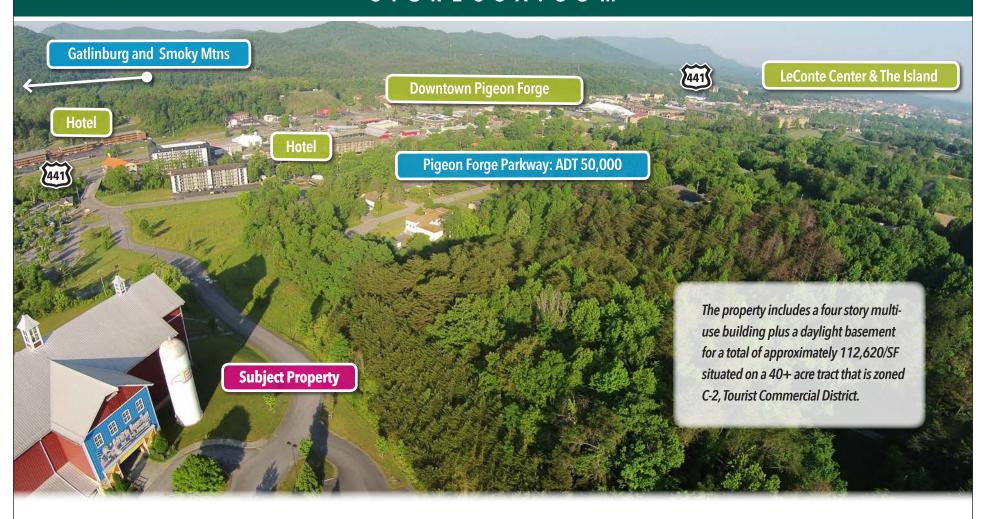

#### **Overview/Comments**

- The former Dick Clark's American Bandstand is located at the entrance to the Great Smoky Mountains National Park which is the most visited national park with an average of 10,000,000 visitors per year.
- Other surrounding attractions include amusement and water parks, hotels, restaurants, museums, theaters and interactive venues for all ages.
- The property includes a four story multi-use building plus a daylight basement for a total of approximately 112,620/SF situated on a 40+ acre tract that is zoned C-2, Tourist Commercial District.