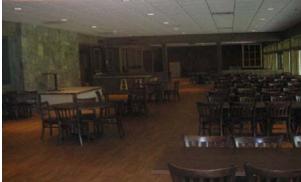

#### SIGREUSA.COM

**Massive Great Room** and one of the **Largest Commercial Kitchens** in Sevier County.

Massive Great Room and one of the Largest Commercial Kitchens in Sevier County. 5 floors ranging from 13,639 SF to 22,051 SF