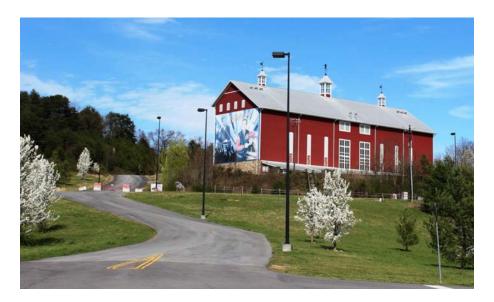

### **Entertainment Venue**

Formerly Dick Clark's American Bandstand 149 Cates Lane, Pigeon Forge, TN 37863

• Property Type: Retail | Commercial For Sale

• Special Purpose Type: Sports/Entertainment

• Size: 112,620 SF

#### **Overview/Comments**

- The former Dick Clark's American Bandstand is located at the entrance to the Great Smoky Mountains National Park which is the most visited national park with an average of 10,000,000 visitors per year.
- Other surrounding attractions include amusement and water parks, hotels, restaurants, museums, theaters and interactive venues for all ages.
- The property includes a four story multi-use building plus a daylight basement for a total of approximately 112,620/SF situated on a 40+ acre tract that is zoned C-2, Tourist Commercial District.