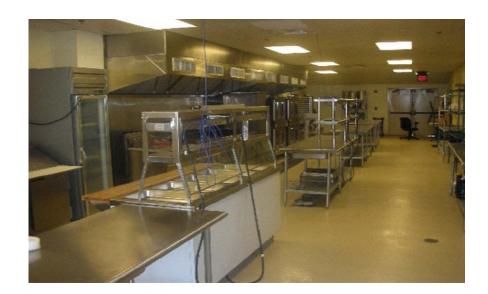

#### SIGREUSA.COM

**Massive Great Room** and one of the **Largest Commercial Kitchens** in Sevier County.

Massive Great Room and one of the Largest Commercial Kitchens in Sevier County. 5 floors ranging from 13,639 SF to 22,051 SF