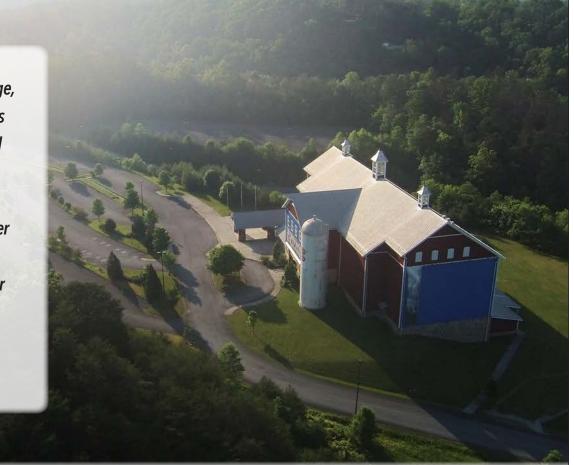

#### **Overview/Comments**

- The former Dick Clark's American Bandstand is located at the entrance to the Great Smoky Mountains National Park which is the most visited national park with an average of 10,000,000 visitors per year.
- Other surrounding attractions include amusement and water parks, hotels, restaurants, museums, theaters and interactive venues for all ages.
- The property includes a four story multi-use building plus a daylight basement for a total of approximately 112,620/SF situated on a 40+ acre tract that is zoned C-2, Tourist Commercial District.

# SIGREUSA.COM Middle **Subject Property Downtown Pigeon Forge** Cabins of Pigeon Forge The Track - Smoky Mountains The property includes a four story multiuse building plus a daylight basement for a total of approximately 112,620/SF situated on a 40+ acre tract that is zoned C-2, Tourist Commercial District. Wild Bear Inn by