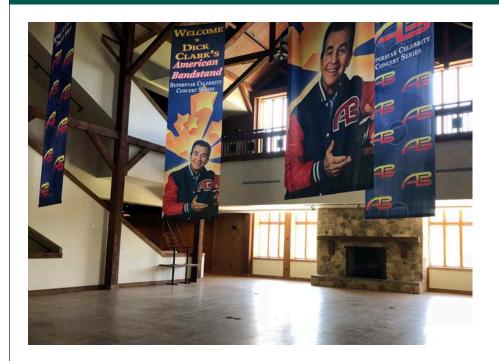

#### SIGREUSA.COM

**Massive Great Room** and one of the **Largest Commercial Kitchens** in Sevier County.

Massive Great Room and one of the Largest Commercial Kitchens in Sevier County. 5 floors ranging from 13,639 SF to 22,051 SF