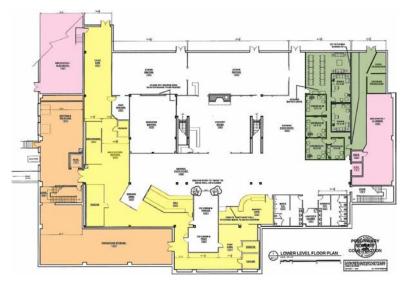

#### SIGREUSA.COM

- First Floor: the entrance, lobby area with large atrium, customer service, retail displays on either end, and storage
- Second and Third Floors: retail displays on either end and storage
- Fourth Floor: office, conference areas, employee lounge and lockers and overflow storage