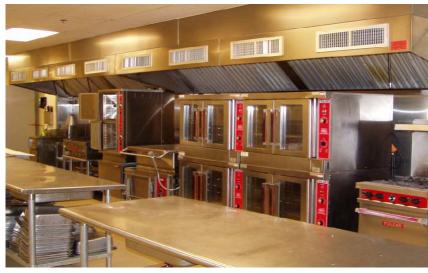

#### SIGREUSA.COM

**Massive Great Room** and one of the **Largest Commercial Kitchens** in Sevier County.

Massive Great Room and one of the Largest Commercial Kitchens in Sevier County. 5 floors ranging from 13,639 SF to 22,051 SF