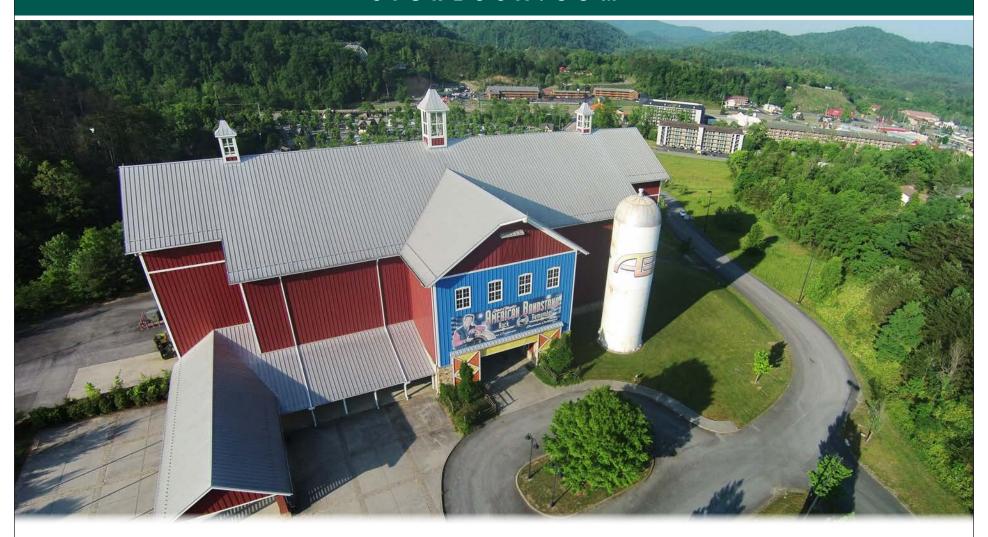

#### **Overview/Comments**

- The former Dick Clark's American Bandstand is located at the entrance to the Great Smoky Mountains National Park which is the most visited national park with an average of 10,000,000 visitors per year.
- Other surrounding attractions include amusement and water parks, hotels, restaurants, museums, theaters and interactive venues for all ages.
- The property includes a four story multi-use building plus a daylight basement for a total of approximately 112,620/SF situated on a 40+ acre tract that is zoned C-2, Tourist Commercial District.