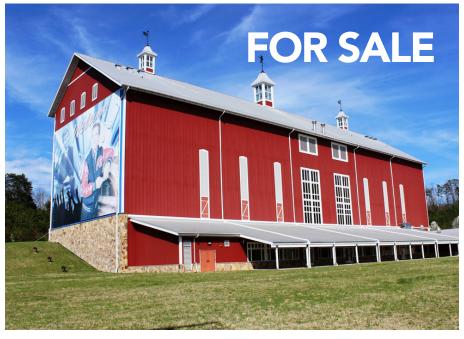

### **Entertainment Venue**

Formerly Dick Clark's American Bandstand 149 Cates Lane, Pigeon Forge, TN 37863

• Property Type: Retail | Commercial For Sale

• Special Purpose Type: Sports/Entertainment

• Size: 112,620 SF

#### **Overview/Comments**

- The former Dick Clark's American Bandstand is located at the entrance to the Great Smoky Mountains National Park which is the most visited national park with an average of 10,000,000 visitors per year.
- Other surrounding attractions include amusement and water parks, hotels, restaurants, museums, theaters and interactive venues for all ages.
- The property includes a four story multi-use building plus a daylight basement for a total of approximately 112,620/SF situated on a 40+ acre tract that is zoned C-2, Tourist Commercial District.