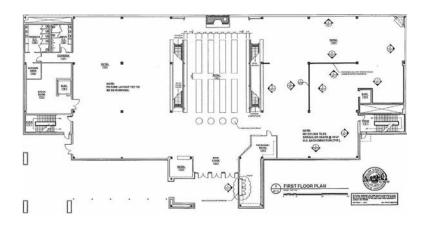

#### SIGREUSA.COM

- First Floor: the entrance, lobby area with large atrium, customer service, retail displays on either end, and storage
- Second and Third Floors: retail displays on either end and storage
- Fourth Floor: office, conference areas, employee lounge and lockers and overflow storage