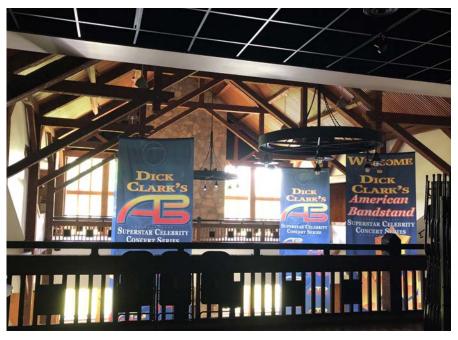

### **Entertainment Venue**

Formerly Dick Clark's American Bandstand 149 Cates Lane, Pigeon Forge, TN 37863

• Property Type: Retail | Commercial For Sale

• Special Purpose Type: Sports/Entertainment

• Size: 112,620 SF

#### **Overview/Comments**

- The former Dick Clark's American Bandstand is located at the entrance to the Great Smoky Mountains National Park which is the most visited national park with an average of 10,000,000 visitors per year.
- Other surrounding attractions include amusement and water parks, hotels, restaurants, museums, theaters and interactive venues for all ages.
- The property includes a four story multi-use building plus a daylight basement for a total of approximately 112,620/SF situated on a 40+ acre tract that is zoned C-2, Tourist Commercial District.

#### SIGREUSA.COM

**Massive Great Room** and one of the **Largest Commercial Kitchens** in Sevier County.

Massive Great Room and one of the Largest Commercial Kitchens in Sevier County. 5 floors ranging from 13,639 SF to 22,051 SF