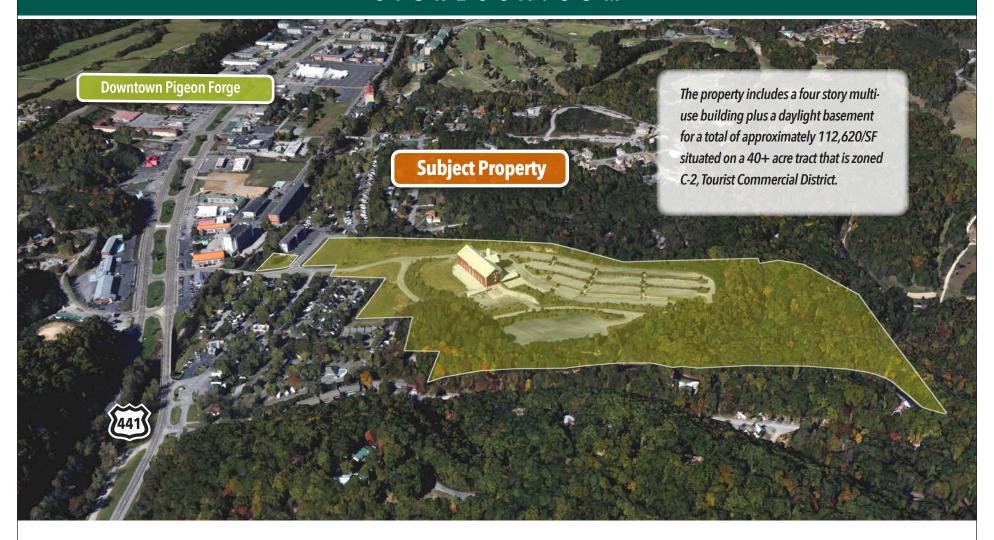

# SIGREUSA.COM Middle **Subject Property Downtown Pigeon Forge** Cabins of Pigeon Forge The Track - Smoky Mountains The property includes a four story multiuse building plus a daylight basement for a total of approximately 112,620/SF situated on a 40+ acre tract that is zoned C-2, Tourist Commercial District. Wild Bear Inn by