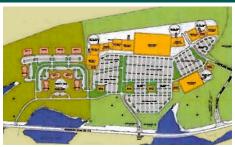

### CENTENNIAL VILLAGE

**Centennial Village** is a **200 Acre Mixed-Use Development** adjacent to the successful **Centennial Golf Course** and **Melton Hill Lake** in the thriving City of Oak Ridge, Tn.

**Centenial Village** is strategically positioned to leverage the golf course and lakeside experience.

Significant government investment in the past five years continues to enhance the economic health of this growing community and makes the development an attractive and sound investment. **Centennial Village** offers an aesthetially exceptional environment for **Retail**, **Medical**, **Office** and **Residential** development.