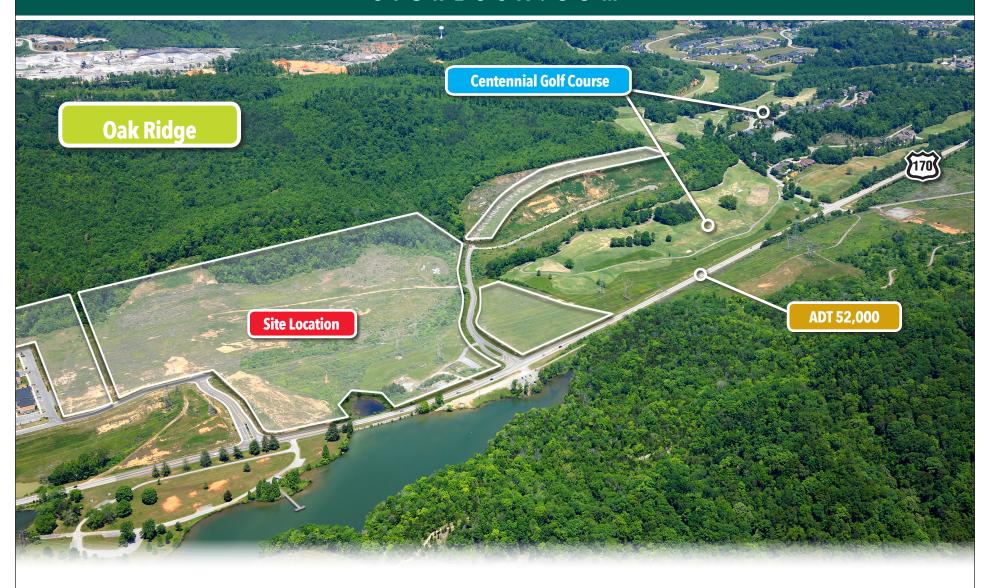

### CENTENNIAL VILLAGE

**Centennial Village** is a **200 Acre Mixed-Use Development** adjacent to the successful **Centennial Golf Course** and **Melton Hill Lake** in the thriving City of Oak Ridge, Tn.

**Centenial Village** is strategically positioned to leverage the golf course and lakeside experience.

Significant government investment in the past five years continues to enhance the economic health of this growing community and makes the development an attractive and sound investment. **Centennial Village** offers an aesthetially exceptional environment for **Retail**, **Medical**, **Office** and **Residential** development.

#### SIGREUSA.COM

11470 Parkside Drive | Suite 300 Knoxville, TN 37934

Strategically located next to the popular **Centennial Golf Course** and **Melton Hill Lake**, this **Mixed-Use**development resides in the thriving City of Oak Ridge,
Tn. Significant government investment in Oak Ridge over
past five years makes the development an attractive and
sound investment and an important community asset.