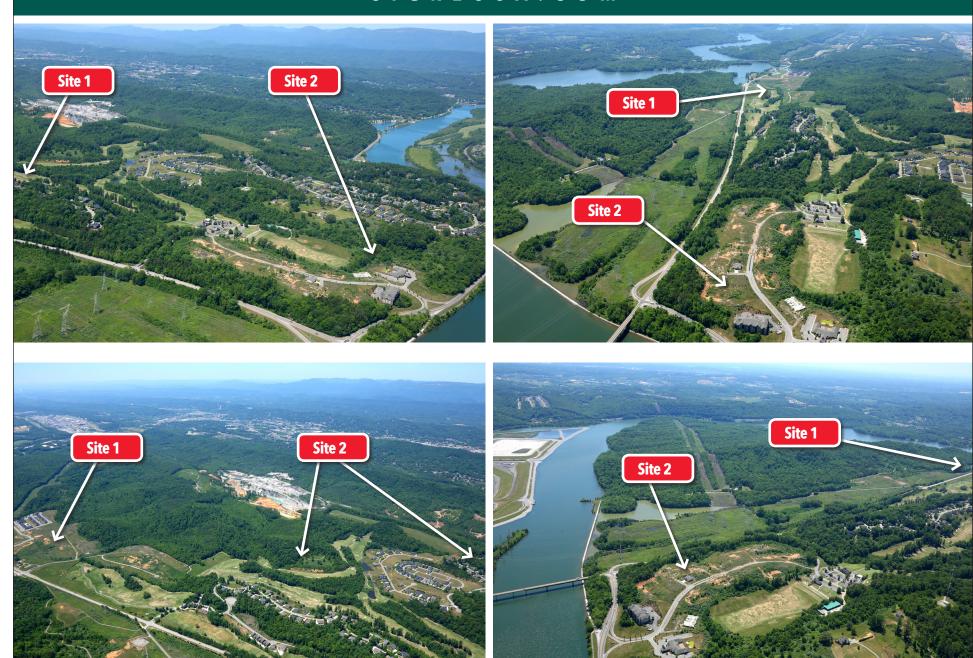

nnial Golf Course** and **Melton Hill Lake**, this **Mixed-Use**development resides in the thriving City of Oak Ridge,
Tn. Significant government investment in Oak Ridge over
past five years makes the development an attractive and
sound investment and an important community asset.



# Mixed-Use Site 2 | Oak Ridge, Tennessee



**Contact: Keith Widmer** 865-777-0000 Office keithwidmer@sigreusa.com SIGREUSA.COM

11470 Parkside Drive | Suite 300 Knoxville, TN 37934 Strategically located next to the popular **Centennial Golf Course** and **Melton Hill Lake,** this **Mixed-Use**development resides in the thriving City of Oak Ridge,
Tn. Significant government investment in Oak Ridge over
past five years makes the development an attractive and
sound investment and an important community asset.







**Contact: Keith Widmer** 865-777-0000 Office keithwidmer@sigreusa.com SIGREUSA.COM

11470 Parkside Drive | Suite 300 Knoxville, TN 37934 **Mixed-Use Site** | Oak Ridge, Tennessee