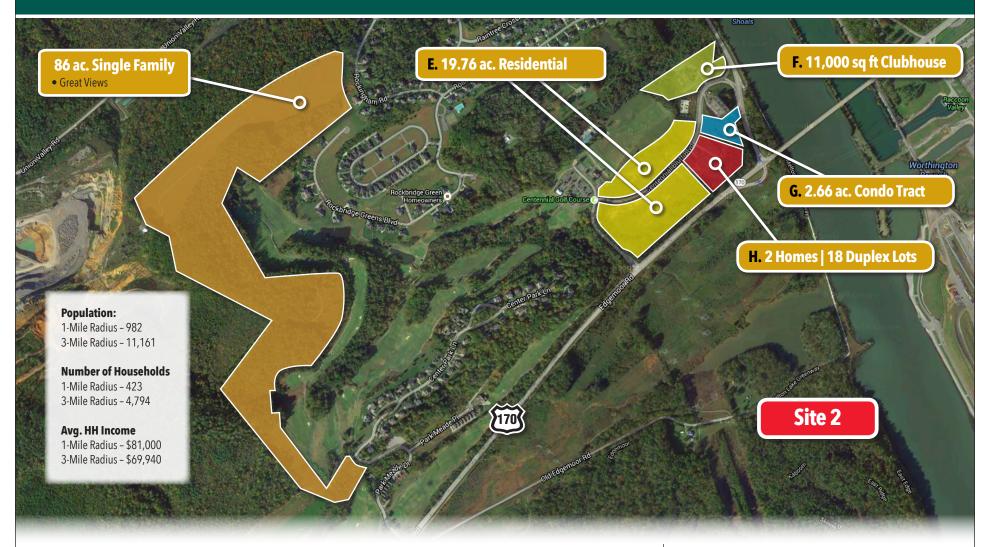

### SIGREUSA.COM Site 2: E-F Oak Ridge Site 1: A-D **ADT 17,000 Population:** 1-Mile Radius – 982 3-Mile Radius - 11,161 **Number of Households** 1-Mile Radius - 423 3-Mile Radius - 4,794 **ADT 52,000** Avg. HH Income WEXFORD 1-Mile Radius - \$81,000 3-Mile Radius - \$69,940

# Mixed-Use Site 2 | Oak Ridge, Tennessee

**Contact: Keith Widmer** 865-777-0000 Office keithwidmer@sigreusa.com SIGREUSA.COM

11470 Parkside Drive | Suite 300 Knoxville, TN 37934 Strategically located next to the popular **Centennial Golf Course** and **Melton Hill Lake,** this **Mixed-Use**development resides in the thriving City of Oak Ridge,
Tn. Significant government investment in Oak Ridge over
past five years makes the development an attractive and
sound investment and an important community asset.