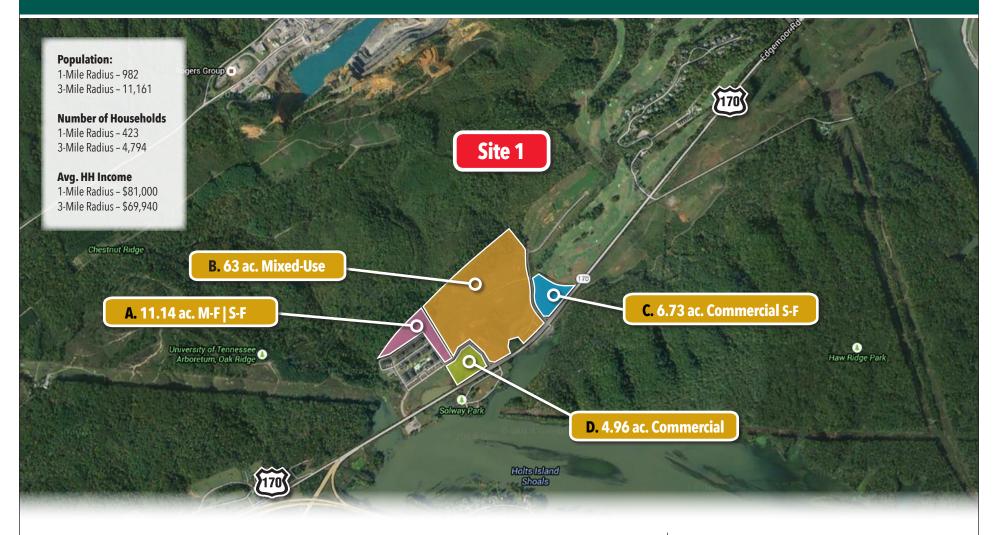

### SIGREUSA.COM Site 2: E-F Oak Ridge Site 1: A-D **ADT 17,000 Population:** 1-Mile Radius – 982 3-Mile Radius - 11,161 **Number of Households** 1-Mile Radius - 423 3-Mile Radius - 4,794 **ADT 52,000** Avg. HH Income WEXFORD 1-Mile Radius - \$81,000 3-Mile Radius - \$69,940

# Mixed-Use Site 1 | Oak Ridge, Tennessee

**Contact: Keith Widmer** 865-777-0000 Office keithwidmer@sigreusa.com

#### SIGREUSA.COM

11470 Parkside Drive | Suite 300 Knoxville, TN 37934

Strategically located next to the popular **Centennial Golf Course** and **Melton Hill Lake**, this **Mixed-Use**development resides in the thriving City of Oak Ridge,
Tn. Significant government investment in Oak Ridge over
past five years makes the development an attractive and
sound investment and an important community asset.