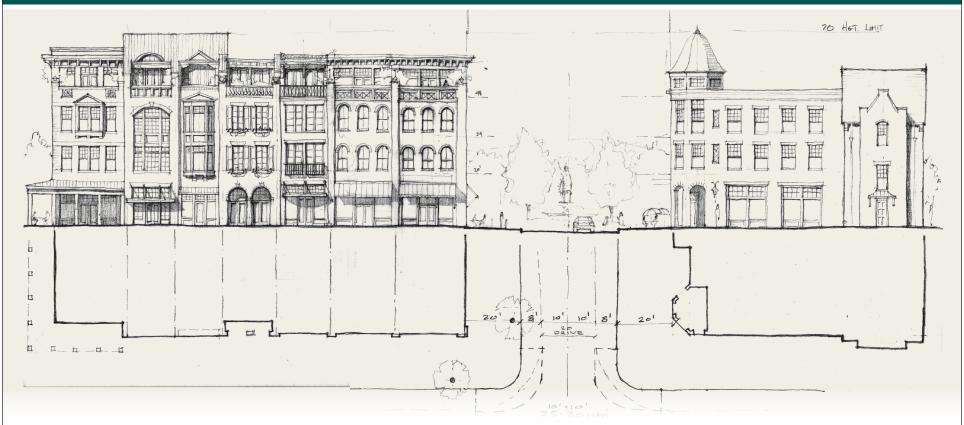

# **AVAILABLE**

DUMPLIN CREEK CONCEPTUAL RETAIL ELEVATIONS

DUMPLIN CREEK CONCEPT PLAN AND RETAIL ELEVATIONS

| Population          | 5 Miles | 10 Miles | 50 Miles  |
|---------------------|---------|----------|-----------|
| TOTAL POPULATION    | 19,522  | 69,403   | 1,359,921 |
| MEDIAN AGE          | 40.4    | 40.2     | 39.4      |
| MEDIAN AGE (MALE)   | 39.3    | 38.1     | 38.2      |
| MEDIAN AGE (FEMALE) | 41.1    | 42.2     | 40.7      |