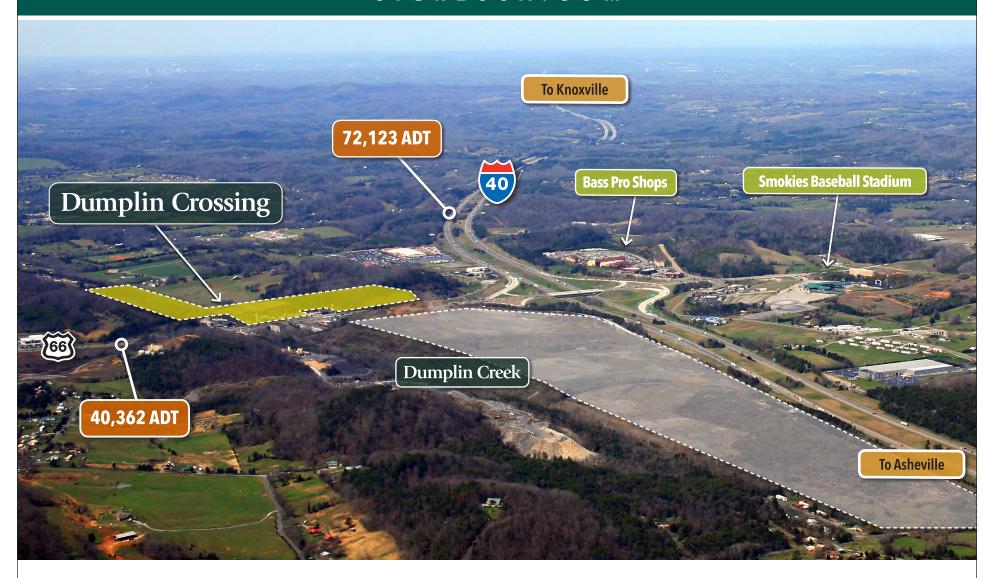

#### **Population**

(within 30 minute drive) 361,500

- 7 commercially zoned tracts
- 40,362 ADT on Winfield Dunn
- 72,123 ADT on I-40
- Over 12 million visitors a year
- Leased 7800 sq ft building

Either way, both will take advantage of Tennessee's most traveled Interstate interchange at Exit 407 on I-40, one of America's busiest tourist corridors.

The Developments border I-40 to the north and straddle SR-66. State Route 66 carries approximately 12 million visitors a year and serves as the main artery to the popular tourist destinations of the Great Smoky Mountains National Park, Dollywood, Pigeon Forge, Sevierville, and Gatlinburg. Route 66 has been widened to 6 lanes from I-40 to Sevierville.