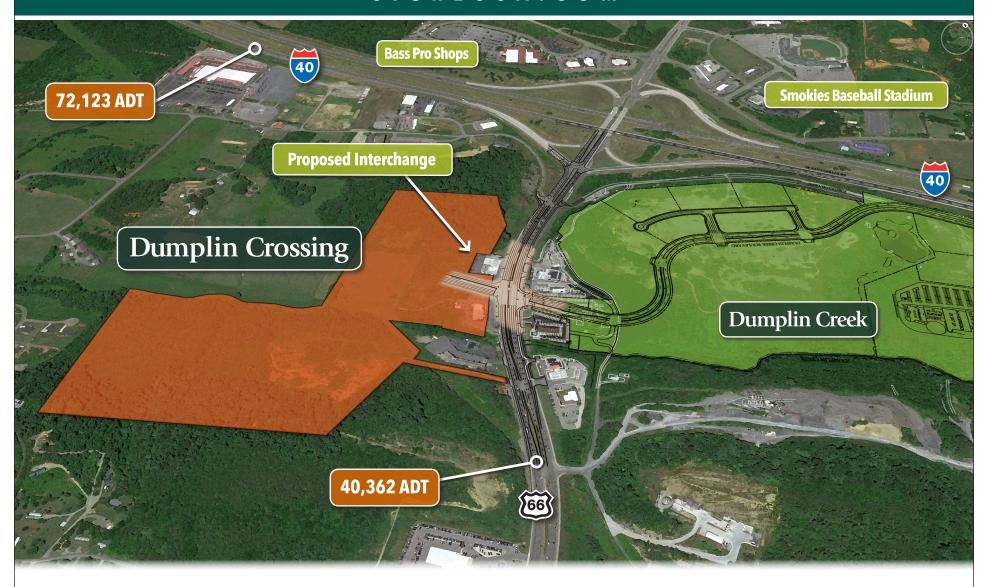

#### **Population**

(within 30 minute drive) 361,500

- 7 commercially zoned tracts
- 40,362 ADT on Winfield Dunn
- 72,123 ADT on I-40
- Over 12 million visitors a year
- Leased 7800 sq ft building

### SIGREUSA.COM Holiday Inn Express **Bass Pro Shops Smokies Baseball Stadium** 40 72,123 ADT Dumplin Creek East Tennessee Radio Group Llp Rusty Guffey ::: **Proposed Interchange Dumplin Crossing** Vulcan Materials Company, Kodak Basic Signs **AVAILABLE Keith Widmer Nick Widmer** second & palm Dumplin Ln 865-777-0000 Office 865-777-0000 Office 865-567-4237 Mobile keithwidmer@sigreusa.com nickwidmer@sigreusa.com Top Chrysler Deep Dodge 40,362 ADT Tennessee State Bank §