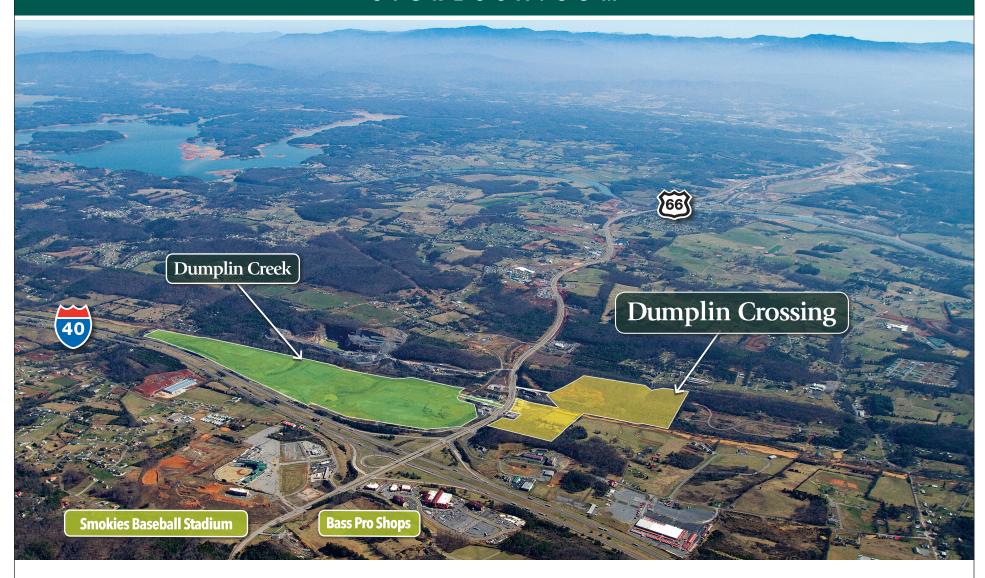

# DUMPLIN CROSSING | Exit 407 Gateway to the Great Smoky Mountains

**Dumplin Crossing** is a 78+ acre commercial property located across from proposed Dumplin Creek at Tennessee's most traveled Interstate interchange, I-40 at State Route 66 in Sevierville, Tennessee.

Dumplin Creek is proposed as a 198 acre commercial retail development and the 78+ Acre Dumplin **Crossing** is positioned to extend the Dumplin Creek experience or stand alone with its own unique personality.

With a quickly-growing local population, **Dumplin Crossing** and **Dumplin Creek** are positioned to become booming destinations for tourists and locals alike. These are truly unique properties at a unique location.