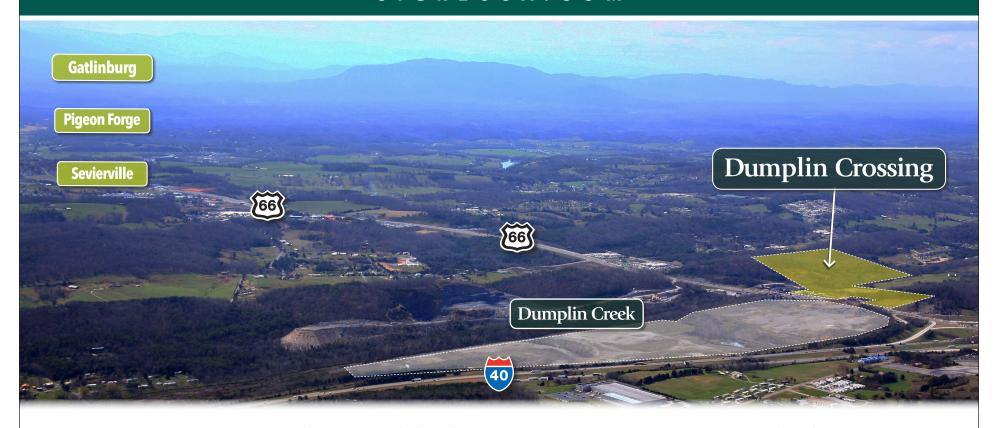

Either way, both will take advantage of Tennessee's most traveled Interstate interchange at Exit 407 on I-40, one of America's busiest tourist corridors.

The Developments border I-40 to the north and straddle SR-66. State Route 66 carries approximately 12 million visitors a year and serves as the main artery to the popular tourist destinations of the Great Smoky Mountains National Park, Dollywood, Pigeon Forge, Sevierville, and Gatlinburg. Route 66 has been widened to 6 lanes from I-40 to Sevierville.

#### Asheville DOLLYWOOD Dumplin Creek **Smokies Baseball Stadium GREAT SMOKY MOUNTAINS** [441] **441** Sevierville Pigeon Forg Gatlinburg Bass Pro Shops **Dumplin Crossing** Knoxville **Exit 407 to Smoky Mtns**

#### Location

I-40 @ SR 66 (Exit 407) Sevier County, Tennessee the Gateway to Great Smoky Mountain National Park