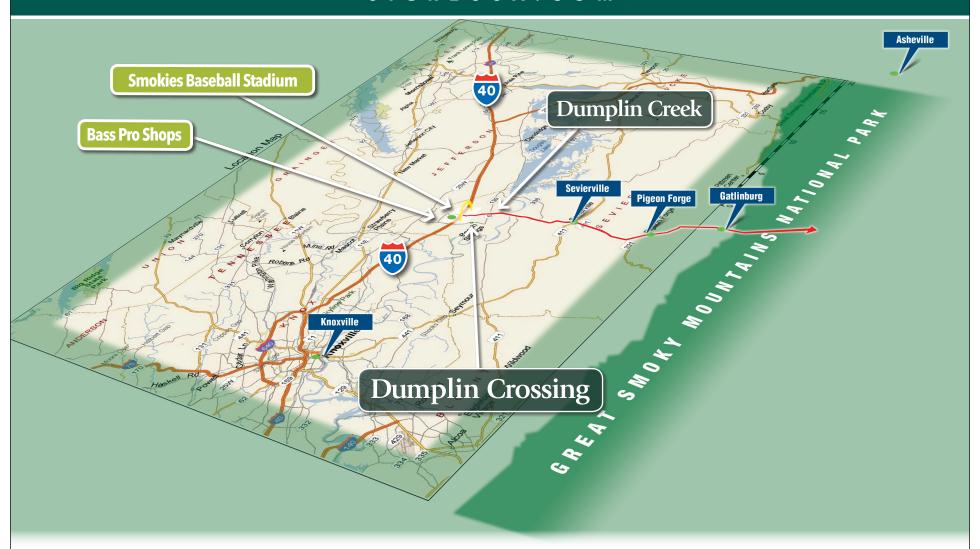

#### Asheville DOLLYWOOD Dumplin Creek **Smokies Baseball Stadium GREAT SMOKY MOUNTAINS** [441] **441** Sevierville Pigeon Forg Gatlinburg Bass Pro Shops **Dumplin Crossing** Knoxville **Exit 407 to Smoky Mtns**

#### Location

I-40 @ SR 66 (Exit 407) Sevier County, Tennessee the Gateway to Great Smoky Mountain National Park

Either way, both will take advantage of Tennessee's most traveled Interstate interchange at Exit 407 on I-40, one of America's busiest tourist corridors.

The Developments border I-40 to the north and straddle SR-66. State Route 66 carries approximately 12 million visitors a year and serves as the main artery to the popular tourist destinations of the Great Smoky Mountains National Park, Dollywood, Pigeon Forge, Sevierville, and Gatlinburg. Route 66 has been widened to 6 lanes from I-40 to Sevierville.