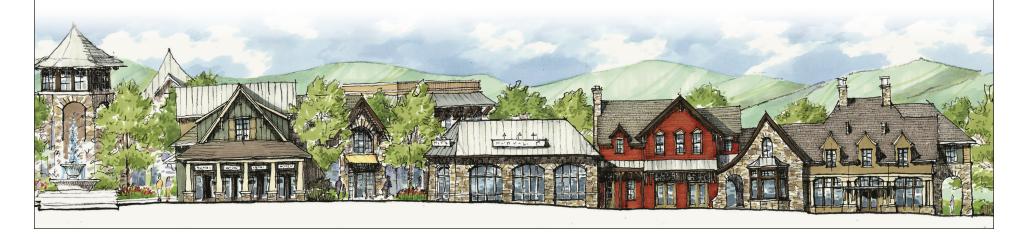

# **AVAILABLE**

DUMPLIN CREEK CONCEPTUAL RETAIL ELEVATIONS

DUMPLIN CREEK CONCEPT PLAN AND RETAIL ELEVATIONS

| Population          | 5 Miles | 10 Miles | 50 Miles  |
|---------------------|---------|----------|-----------|
| TOTAL POPULATION    | 19,522  | 69,403   | 1,359,921 |
| MEDIAN AGE          | 40.4    | 40.2     | 39.4      |
| MEDIAN AGE (MALE)   | 39.3    | 38.1     | 38.2      |
| MEDIAN AGE (FEMALE) | 41.1    | 42.2     | 40.7      |