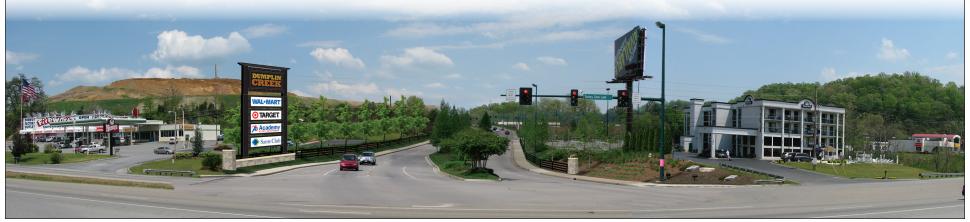

Dumplin Creek is proposed as a 198 acre commercial retail development and the 78+ Acre Dumplin **Crossing** is positioned to extend the Dumplin Creek experience or stand alone with its own unique personality.

Either way, both will take advantage of Tennessee's most traveled Interstate interchange at Exit 407 on I-40, one of America's busiest tourist corridors.

The Developments border I-40 to the north and straddle SR-66. State Route 66 carries approximately 12 million visitors a year and serves as the main artery to the popular tourist destinations of the Great Smoky Mountains National Park, Dollywood, Pigeon Forge, Sevierville, and Gatlinburg. Route 66 has been widened to 6 lanes from I-40 to Sevierville.