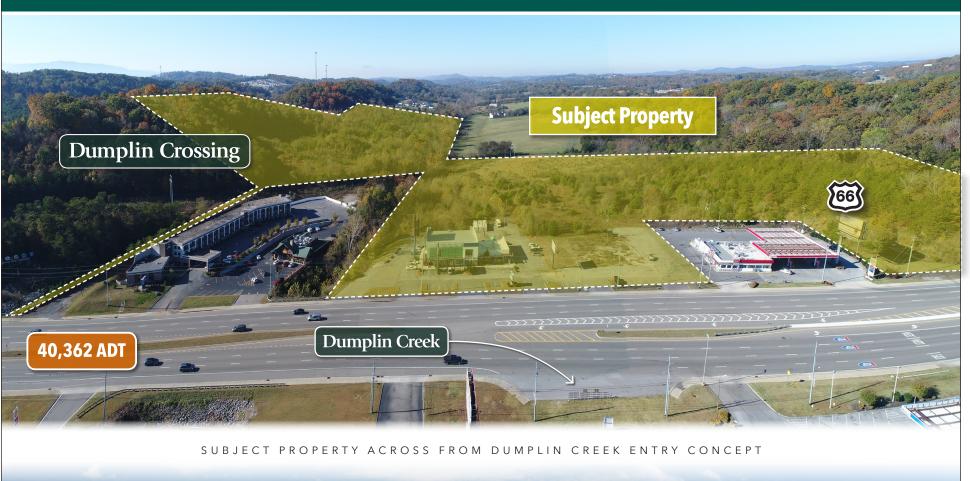

# DUMPLIN CROSSING | Exit 407 Gateway to the Great Smoky Mountains

**Dumplin Crossing** is a 78+ acre commercial property located across from proposed Dumplin Creek at Tennessee's most traveled Interstate interchange, I-40 at State Route 66 in Sevierville, Tennessee.

Dumplin Creek is proposed as a 198 acre commercial retail development and the 78+ Acre Dumplin **Crossing** is positioned to extend the Dumplin Creek experience or stand alone with its own unique personality.

#### **Population**

(within 30 minute drive) 361,500

- 7 commercially zoned tracts
- 40,362 ADT on Winfield Dunn
- 72,123 ADT on I-40
- Over 12 million visitors a year
- Leased 7800 sq ft building