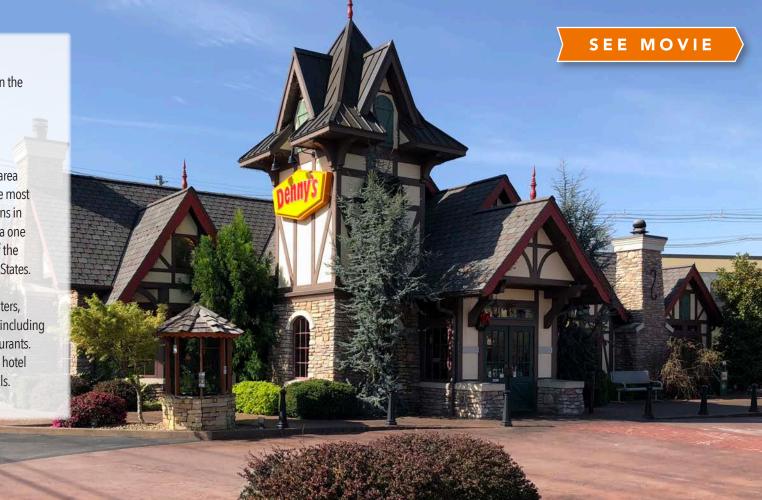

#### **Overview/Comments**

- Fee simple opportunity on the Parkway
- 7,756 sf on 1.34 acres
- Signalized intersection
- Built in 2010
- 11M+ annual visitors to area
- Pigeon Forge is one of the most popular family destinations in the country and is within a one day drive for two-thirds of the population of the United States.
- Pigeon Forge is home to Dollywood, multiple theaters, amusements, shopping (including Tanger Outlets) and restaurants. The area has over 40,000 hotel rooms and overnite rentals.