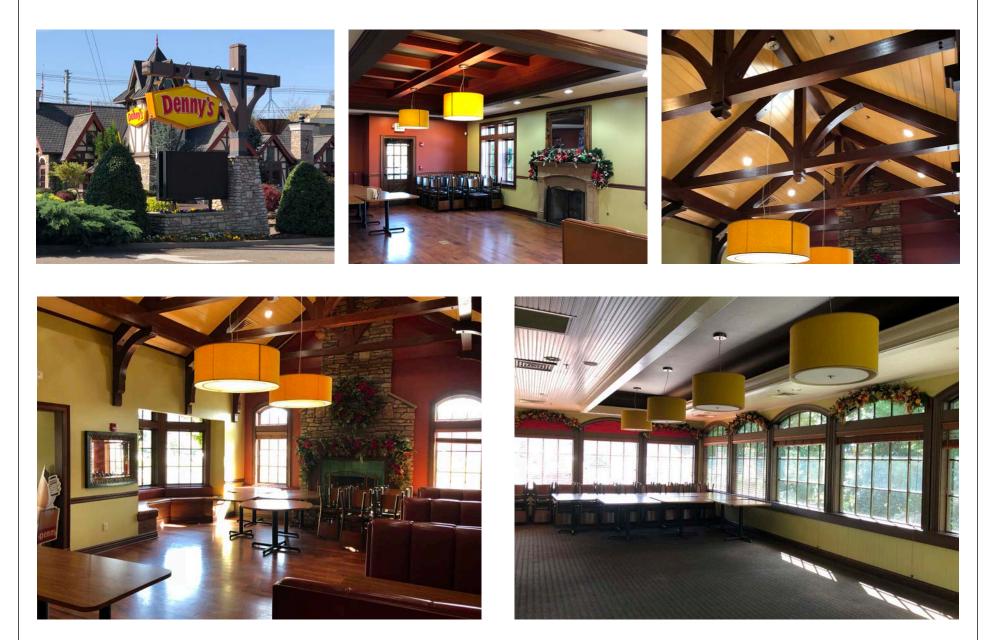

## **FOR SALE**

3716 Parkway Pigeon Forge, TN 37863

Well preserved interiors originally constructed for upscale full-service restaurant presenting a mountain theme.

Multiple improvements and additions to kitchen spaces equip the facility top-of-the-line capacity and flexibility.