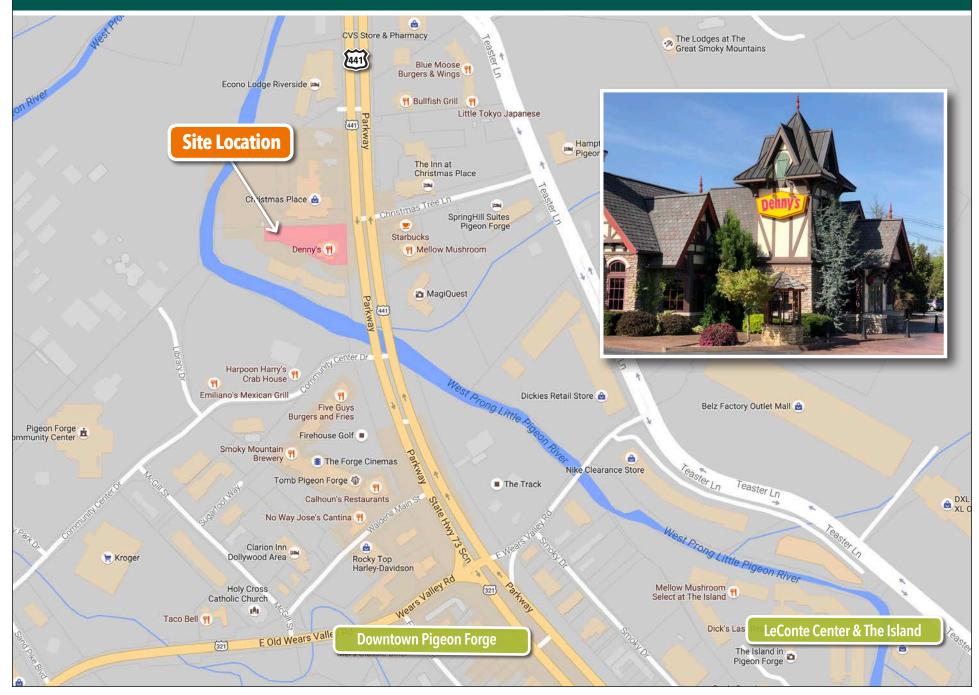

#### **Overview/Comments**

- Fee simple opportunity on the Parkway
- 7,756 sf on 1.34 acres
- Signalized intersection
- Built in 2010
- 11M+ annual visitors to area
- Pigeon Forge is one of the most popular family destinations in the country and is within a one day drive for two-thirds of the population of the United States.
- Pigeon Forge is home to Dollywood, multiple theaters, amusements, shopping (including Tanger Outlets) and restaurants. The area has over 40,000 hotel rooms and overnite rentals.