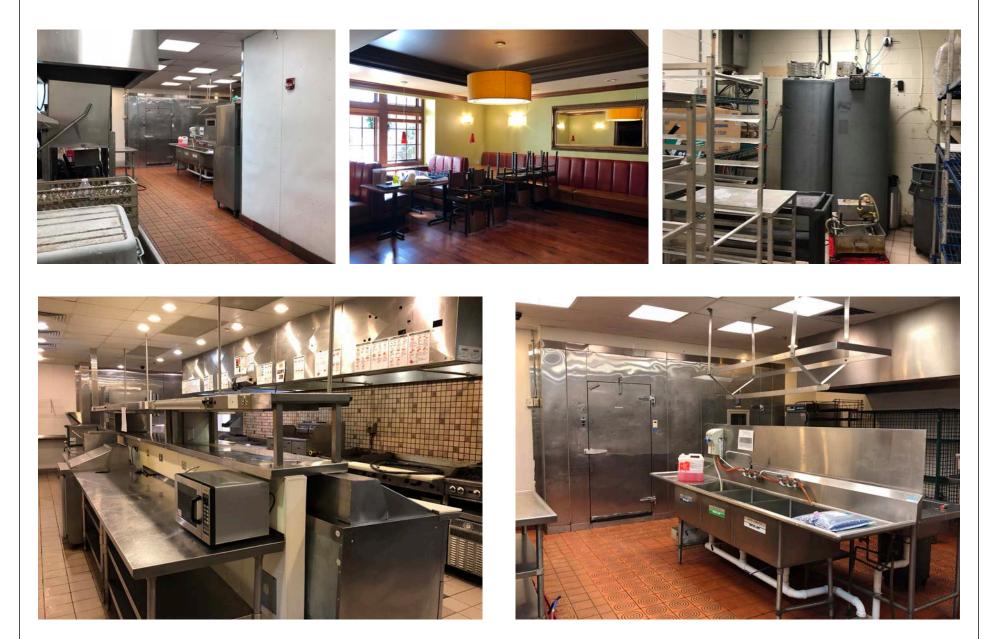

## **FOR SALE**

3716 Parkway Pigeon Forge, TN 37863

Well preserved interiors originally constructed for upscale full-service restaurant presenting a mountain theme.

Multiple improvements and additions to kitchen spaces equip the facility top-of-the-line capacity and flexibility.