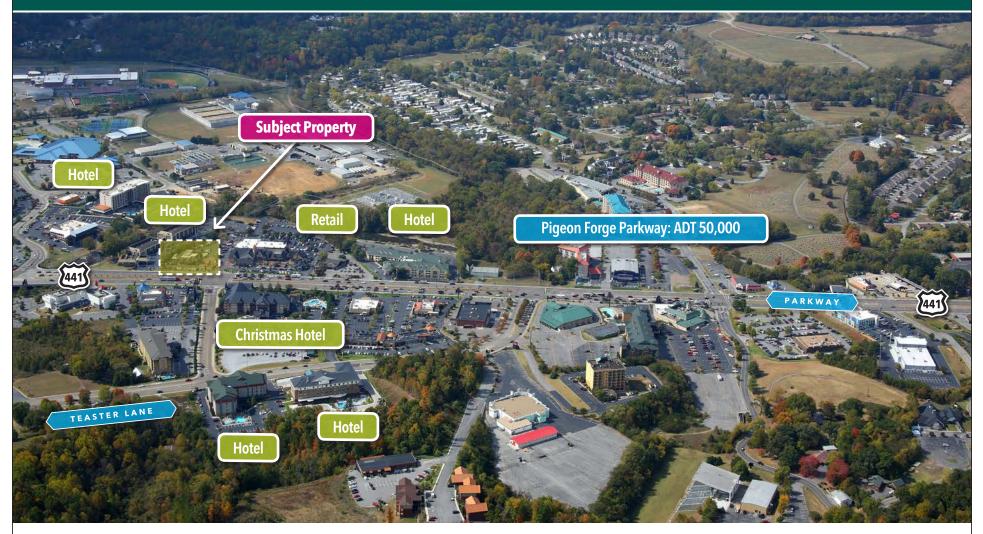

#### **Overview/Comments**

- Fee simple opportunity on the Parkway
- 7,756 sf on 1.34 acres
- Signalized intersection
- Built in 2010
- 11M+ annual visitors to area
- Pigeon Forge is one of the most popular family destinations in the country and is within a one day drive for two-thirds of the population of the United States.
- Pigeon Forge is home to Dollywood, multiple theaters, amusements, shopping (including Tanger Outlets) and restaurants. The area has over 40,000 hotel rooms and overnite rentals.