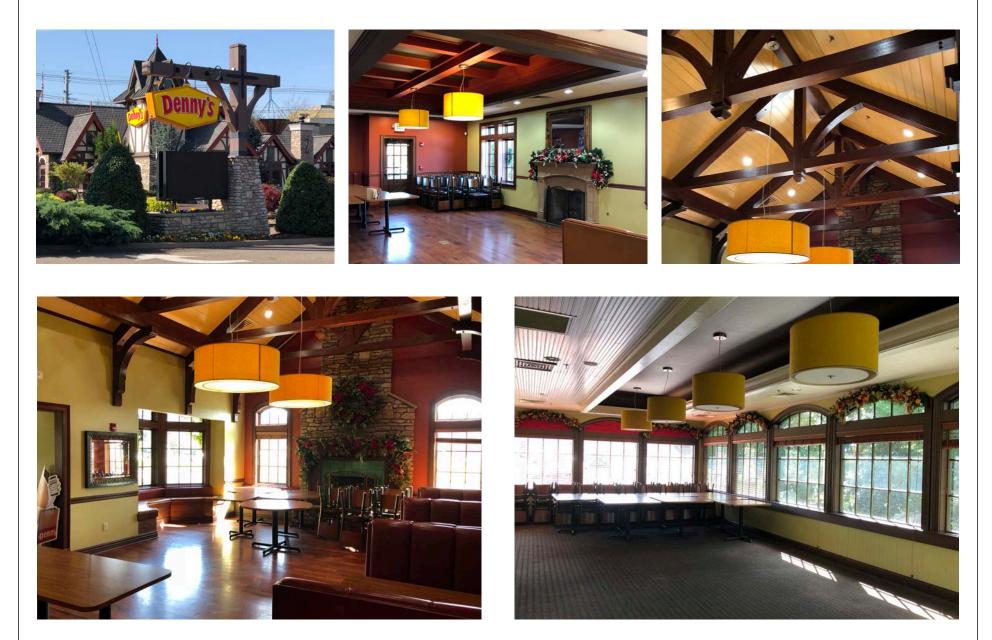

## **FOR SALE**

2480 Parkway Pigeon Forge, TN 37863

Well preserved interiors originally constructed for upscale full-service restaurant presenting a mountain theme.

Multiple improvements and additions to kitchen spaces equip the facility top-of-the-line capacity and flexibility.