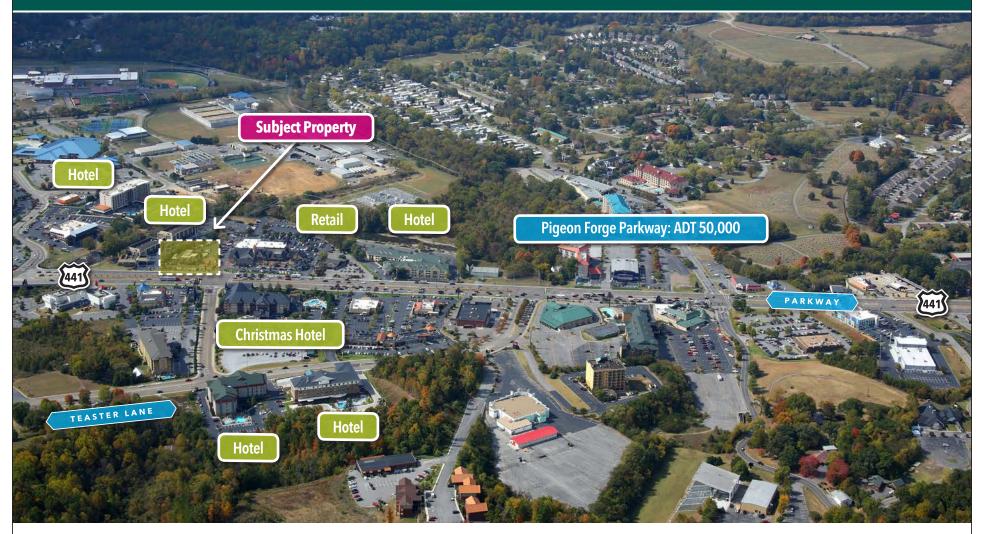

#### **Overview/Comments**

- Fee simple opportunity on the Parkway
- 7,756 sf on 1.34 acres
- Signalized intersection
- Built in 2010
- 11M+ annual visitors to area
- Pigeon Forge is one of the most popular family destinations in the country and is within a one day drive for two-thirds of the population of the United States.
- Pigeon Forge is home to Dollywood, multiple theaters, amusements, shopping (including Tanger Outlets) and restaurants. The area has over 40,000 hotel rooms and overnite rentals.