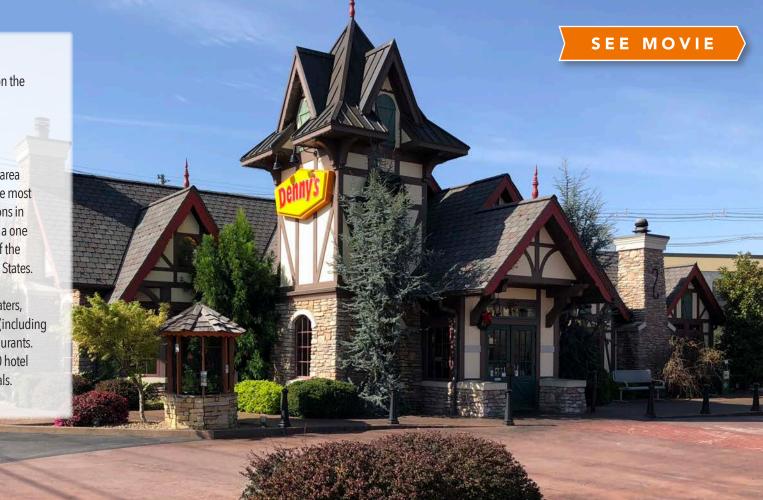

#### **Overview/Comments**

- Fee simple opportunity on the Parkway
- 7,756 sf on 1.34 acres
- Signalized intersection
- Built in 2010
- 11M+ annual visitors to area
- Pigeon Forge is one of the most popular family destinations in the country and is within a one day drive for two-thirds of the population of the United States.
- Pigeon Forge is home to Dollywood, multiple theaters, amusements, shopping (including Tanger Outlets) and restaurants. The area has over 40,000 hotel rooms and overnite rentals.

## **FOR SALE**

2480 Parkway Pigeon Forge, TN 37863

Well preserved interiors originally constructed for upscale full-service restaurant presenting a mountain theme.

Multiple improvements and additions to kitchen spaces equip the facility top-of-the-line capacity and flexibility.