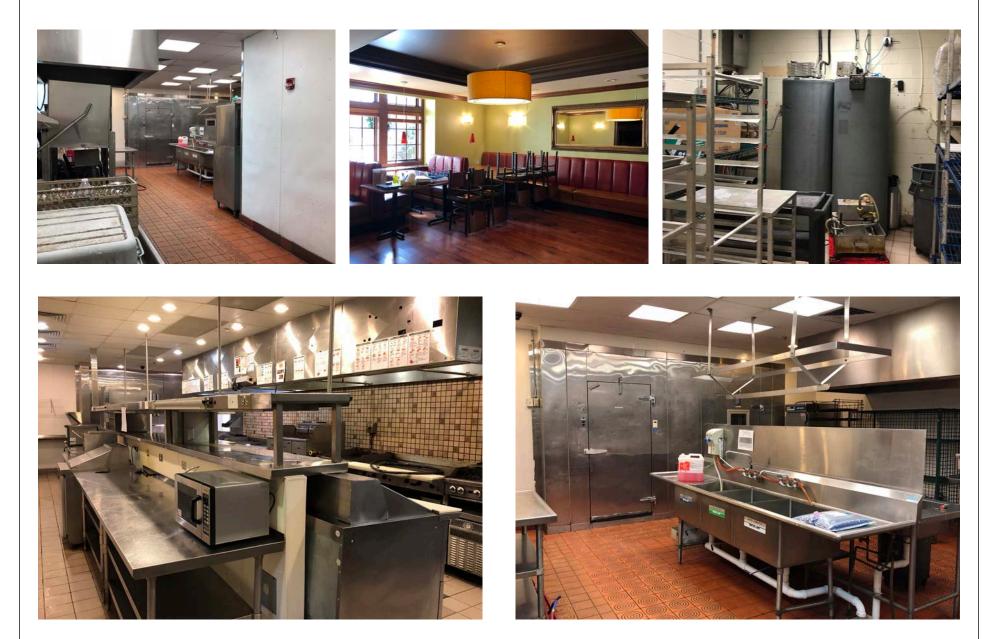

## **FOR SALE**

2480 Parkway Pigeon Forge, TN 37863

Well preserved interiors originally constructed for upscale full-service restaurant presenting a mountain theme.

Multiple improvements and additions to kitchen spaces equip the facility top-of-the-line capacity and flexibility.