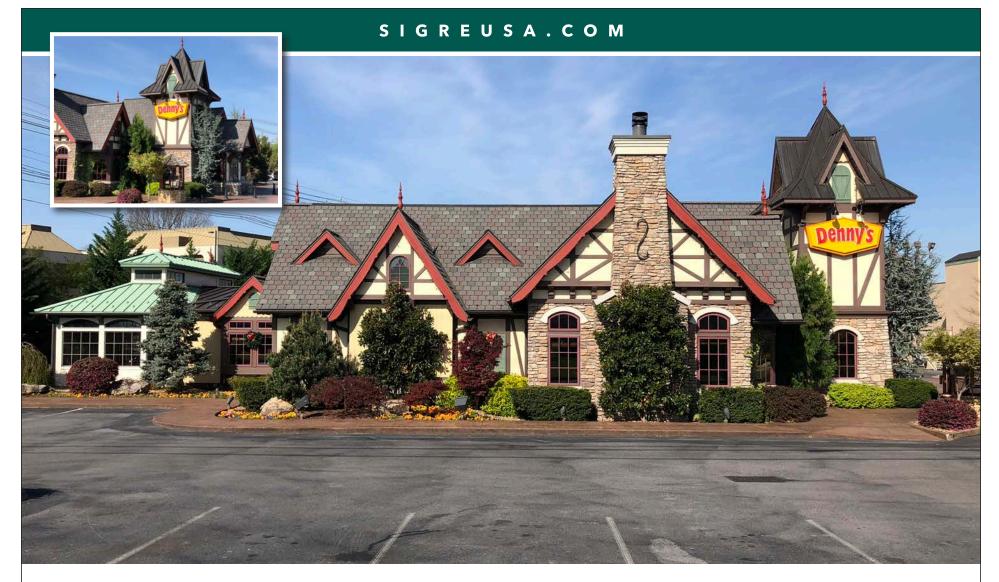

## **FOR SALE**

2480 Parkway Pigeon Forge, TN 37863

Well preserved interiors originally constructed for upscale full-service restaurant presenting a mountain theme.

Multiple improvements and additions to kitchen spaces equip the facility top-of-the-line capacity and flexibility.