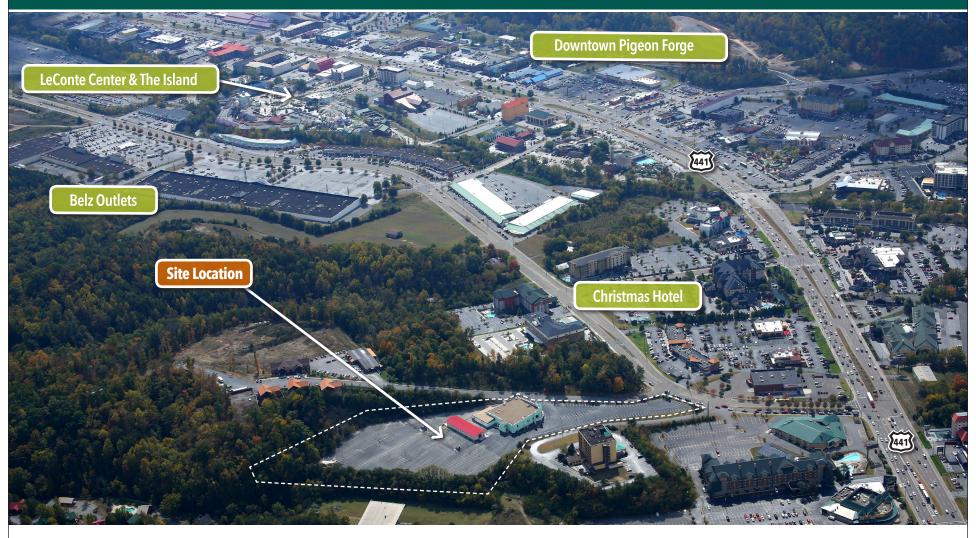

#### **Overview/Comments**

- 1000+ seat theater on 7.4 acres in heart of Pigeon Forge, TN.
- 100 yards off the Parkway with entrance on Teaster Ln.
- LeConte Center, Pigeon Forge's new 232,000 sf convention center and The Island are1/4 mile away on Teaster.
- Pigeon Forge is one of the most popular family destinations in the country and is within a one day drive for two-thirds of the poulation of the United States.
- Pigeon Forge is home to Dollywood, multiple theaters, amusements, shopping (including Tanger Outlets) and restaurants. The area has over 40,000 hotel rooms and overnite rentals.