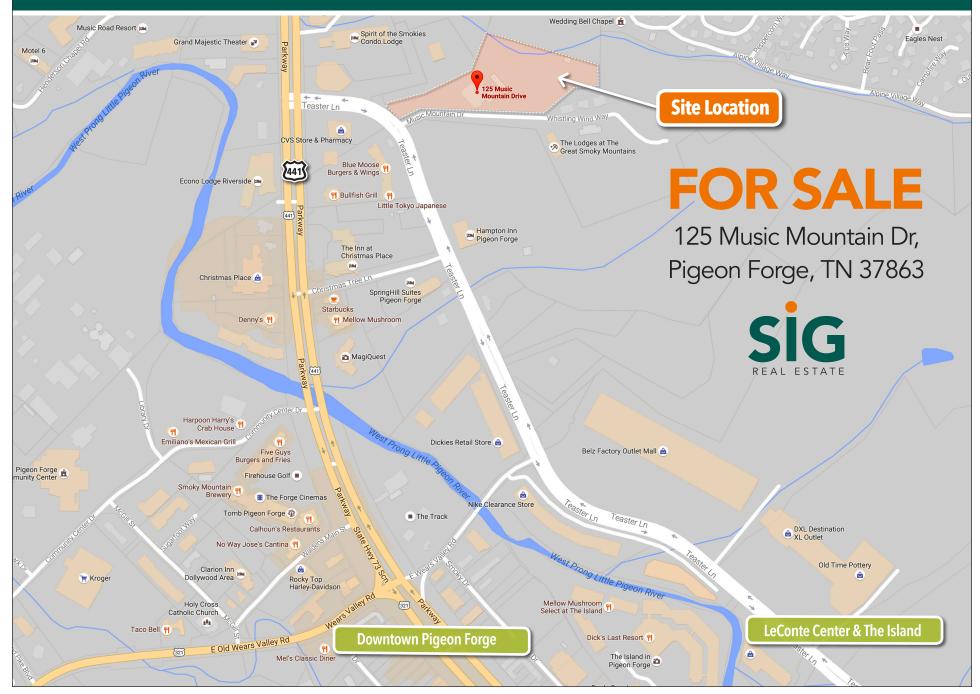

#### **Overview/Comments**

- 1000+ seat theater on 7.4 acres in heart of Pigeon Forge, TN.
- 100 yards off the Parkway with entrance on Teaster Ln.
- LeConte Center, Pigeon Forge's new 232,000 sf convention center and The Island are1/4 mile away on Teaster.
- Pigeon Forge is one of the most popular family destinations in the country and is within a one day drive for two-thirds of the poulation of the United States.
- Pigeon Forge is home to Dollywood, multiple theaters, amusements, shopping (including Tanger Outlets) and restaurants. The area has over 40,000 hotel rooms and overnite rentals.