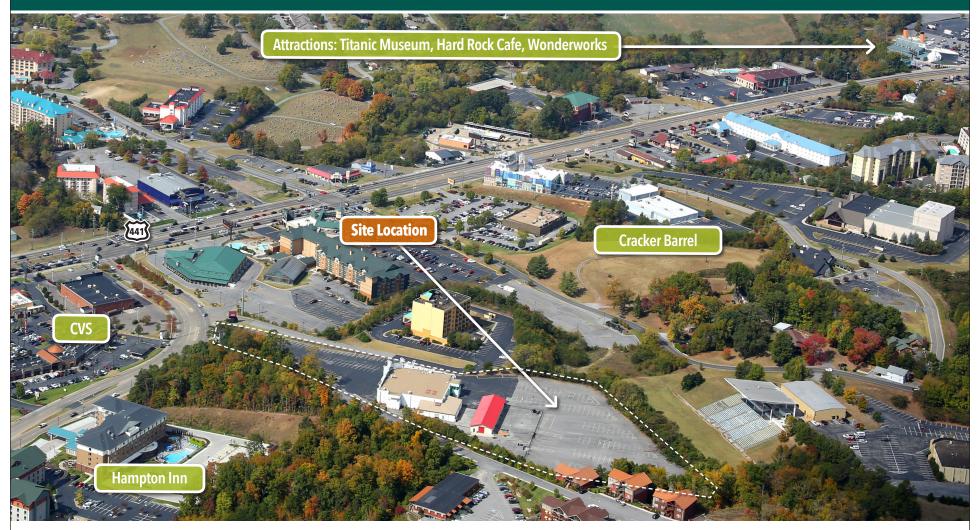

#### **Overview/Comments**

- 1000+ seat theater on 7.4 acres in heart of Pigeon Forge, TN.
- 100 yards off the Parkway with entrance on Teaster Ln.
- LeConte Center, Pigeon Forge's new 232,000 sf convention center and The Island are1/4 mile away on Teaster.
- Pigeon Forge is one of the most popular family destinations in the country and is within a one day drive for two-thirds of the poulation of the United States.
- Pigeon Forge is home to Dollywood, multiple theaters, amusements, shopping (including Tanger Outlets) and restaurants. The area has over 40,000 hotel rooms and overnite rentals.