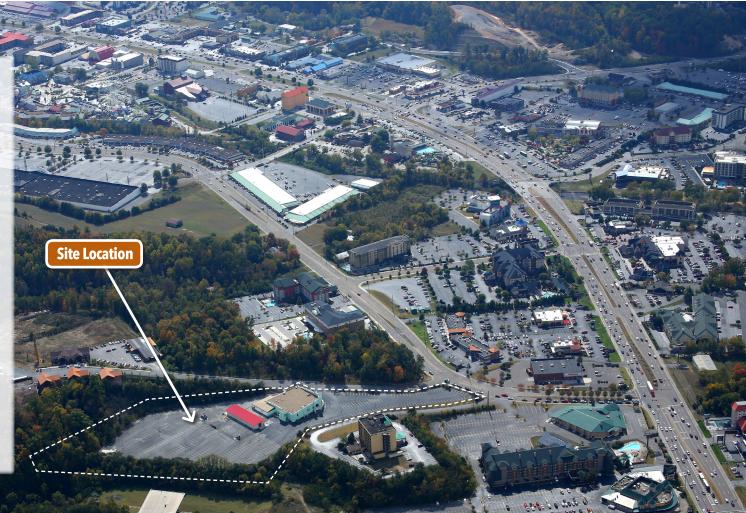

#### **Overview/Comments**

- 1000+ seat theater on 7.4 acres in heart of Pigeon Forge, TN.
- 100 yards off the Parkway with entrance on Teaster Ln.
- LeConte Center, Pigeon Forge's new 232,000 sf convention center and The Island are1/4 mile away on Teaster.
- Pigeon Forge is one of the most popular family destinations in the country and is within a one day drive for two-thirds of the poulation of the United States.
- Pigeon Forge is home to Dollywood, multiple theaters, amusements, shopping (including Tanger Outlets) and restaurants. The area has over 40,000 hotel rooms and overnite rentals.