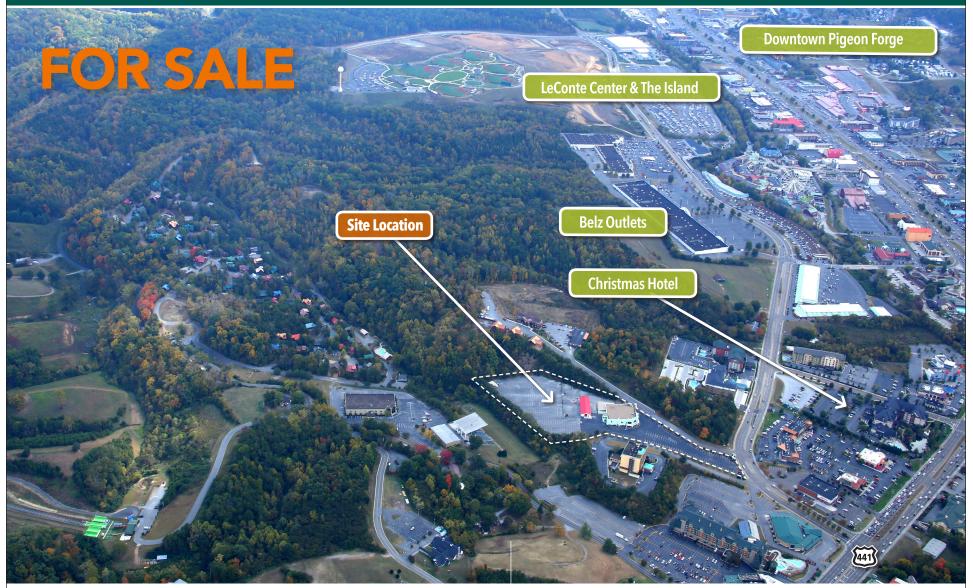

#### **Overview/Comments**

- 1000+ seat theater on 7.4 acres in heart of Pigeon Forge, TN.
- 100 yards off the Parkway with entrance on Teaster Ln.
- LeConte Center, Pigeon Forge's new 232,000 sf convention center and The Island are1/4 mile away on Teaster.
- Pigeon Forge is one of the most popular family destinations in the country and is within a one day drive for two-thirds of the poulation of the United States.
- Pigeon Forge is home to Dollywood, multiple theaters, amusements, shopping (including Tanger Outlets) and restaurants. The area has over 40,000 hotel rooms and overnite rentals.