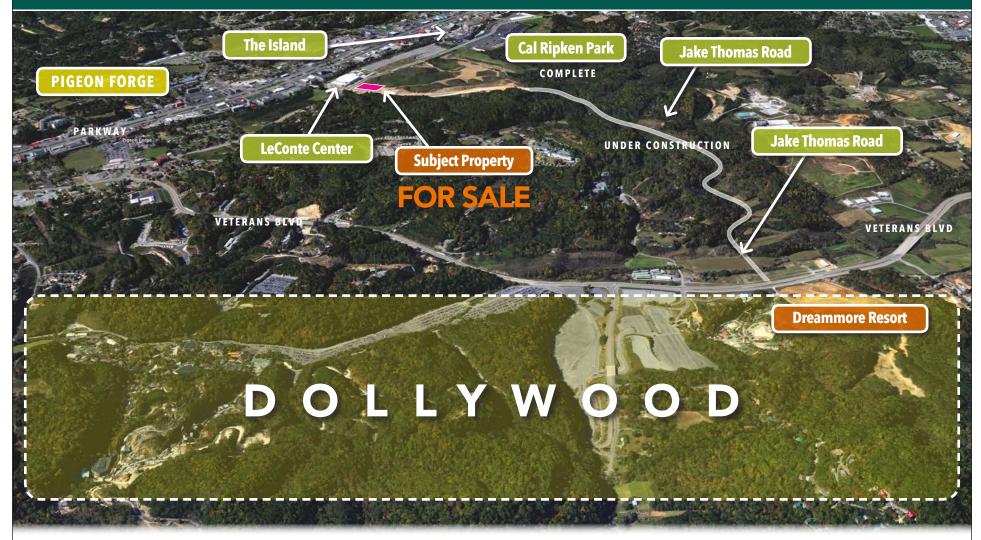

### **Road Extension Under Construction**

**Sig** REAL ESTATE

**Contact: Keith Widmer** 865-777-0000 Office keithwidmer@sigreusa.com

SIGREUSA.COM 11470 Parkside Drive | Suite 300 Knoxville, TN 37934

#### **REPORT FROM 2017:**

Work continues on the extension of Jake Thomas Road to link Parkway and Veterans Boulevard, public works director Mark Miller said. "We have both ends finished, and now we're ready to connect," he said. Remaining construction should take until about 2020 on the \$30 million project, done in partnership with the state, according to Miller.