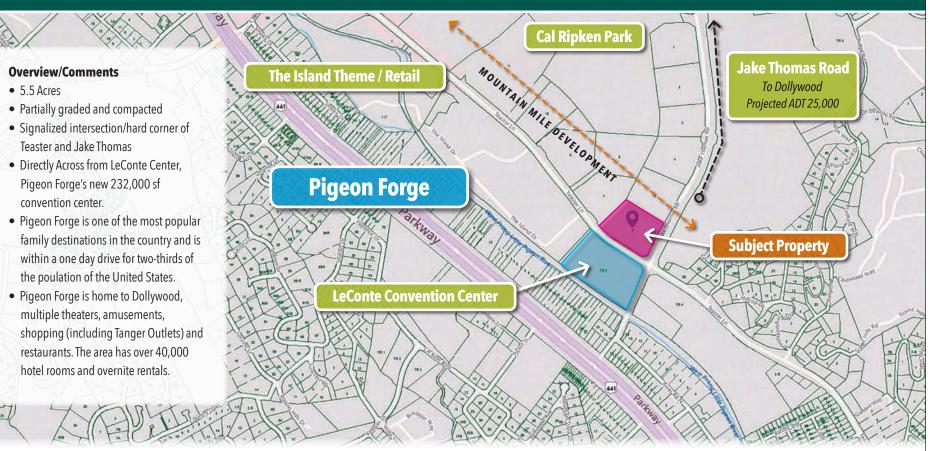

#### SIGREUSA.COM



# **Mountain Mile Corner Property**



Strategically Significant Property on Corner of Teaster and Jake Thomas

MOUNTAINMILEPIGEONFORGE.COM



**Contact: Keith Widmer** 865-777-0000 Office keithwidmer@sigreusa.com

SIGREUSA.COM 11470 Parkside Drive | Suite 300 Knoxville, TN 37934





Strategically Significant Property on Corner of Teaster and Jake Thomas

**Signature Contact: Keith Widmer** 865-777-0000 Office keithwidmer@sigreusa.com

SIGREUSA.COM 11470 Parkside Drive | Suite 300 Knoxville, TN 37934

## **FOR SALE** 5.5 ACRES IN PIGEON FORGE, TN

#### SIGREUSA.COM



### **Road Extension Under Construction**

**Sig** REAL ESTATE

**Contact: Keith Widmer** 865-777-0000 Office keithwidmer@sigreusa.com

SIGREUSA.COM 11470 Parkside Drive | Suite 300 Knoxville, TN 37934

#### **REPORT FROM