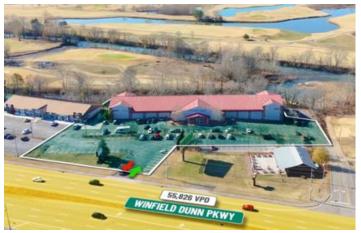

#### **General Information**

| g the Little Pigeon | 55,826 Average Daily Traffic Count Located on the "In-Bound" Side of Hwy 66 Convenient to City of Sevierville Retail District |
|---------------------|-------------------------------------------------------------------------------------------------------------------------------|
| nd Gatlinburg. The  | 48,660 SF Antique Mall<br>1442 Winfield Dunn Parkway Sevierville, TN 37862                                                    |

#### **More Information Online**

**QR** Code

https://www.etnrcre.com/listing/30863440

**Business and Real Estate** 

**For Sale** 

Scan this image with your mobile device:

| Taxing Authority:<br>Tax ID/APN:<br>Retail-Commercial Type:<br>Zoning:              | Sevierville City/ Sevier County<br>078027 01000<br>Free-Standing Building, Other<br>AC ARTERIAL COMMERCIAL (C-4) | Property Use Type:<br>Building/Unit Size (RSF):<br>Land Area:<br>Sale Terms: |                                                                          |  |  |
|-------------------------------------------------------------------------------------|------------------------------------------------------------------------------------------------------------------|------------------------------------------------------------------------------|--------------------------------------------------------------------------|--|--|
| Area & Location                                                                     |                                                                                                                  |                                                                              |                                                                          |  |  |
| Retail Clientele:<br>Property Located Between:<br>Property Visibility:              | General, Business, Traveler, Tourist<br>Interstate 40 and Downtown Sevierville<br>Excellent                      | Largest Nearby Street:<br>Traffic/Vehicle Count:<br>Highway Access:          | Winfield Dunn Parkway/ Hwy 66<br>55,826<br>Winfield Dunn Parkway/ Hwy 66 |  |  |
| Building Related                                                                    |                                                                                                                  |                                                                              |                                                                          |  |  |
| Tenancy:<br>Total Number of Buildings:<br>Number of Stories:<br>Property Condition: | Multiple Tenants<br>1<br>3<br>Good                                                                               | Year Built:<br>Passenger Elevators:<br>Freight Elevators:                    | 1994<br>0<br>0                                                           |  |  |
| Location                                                                            |                                                                                                                  |                                                                              |                                                                          |  |  |
| Address:                                                                            | 1442 Winfield Dunn Parkway, Sevierville, TN<br>37862                                                             |                                                                              |                                                                          |  |  |
| County:<br>MSA:                                                                     | Sevier<br>Sevierville                                                                                            |                                                                              |                                                                          |  |  |