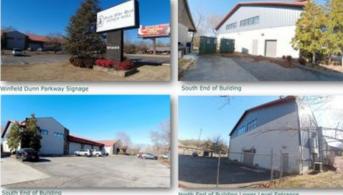

#### **Property Images**

lation of approximater \$3 Billion Dollars. and a pop

The Great Smoky Mountains National Park is the Number One mo tors in 2022 and over 3.5 million entering through the Gatlinburg E ntry with over 14 million visit visited N