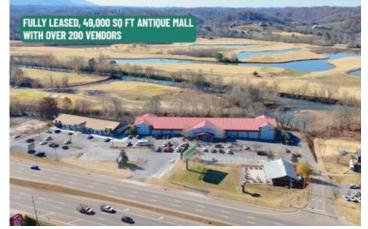

# **48,660 SF Antique Mall** 1442 Winfield Dunn Parkway, Sevierville, TN 37862

Listing ID: Status: Property Type: Retail-Commercial Type: Size: Sale Price: Unit Price: Sale Terms: 30863440 Active Retail-Commercial For Sale Free-Standing Building 48,660 SF \$8,500,000 \$174.68 PSF Cash to Seller

### **Overview/Comments**

48,660 SF ?Antique Mall? (situated on 3.2 acres) fronting the Little Pigeon River. 100% Leased with over 200 Vendors.

Sevier County is comprised of Sevierville, Pigeon Forge and Gatlinburg. The county's economic base is tourism, with approximately 14 million annual visitors. Total revenues are over \$3 Billion Dollars.