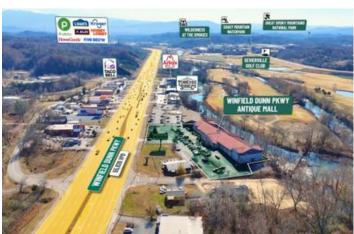

Sevierville Serves as the County Seat and the Main Entry Point along Winfield Dunn Parkway/ Highway 66 from Interstate 40/ Exit 407.

Sevierville Convention Center is located off of Winfield Dunn Parkway and offers 108,245 SF of Meeting Space for Conventions. Wilderness at the Smokies adjacent to the Convention Center is home to the Wild Waterdome, Tennessee?s Largest Indoor Water Park. Wilderness has opened a \$90MM (50) acre Soaky Mountain Water Park opened Summer 2021.

The Great Smoky Mountains National Park is the Number One most visited National Park in the country with over 14 million visitors in 2022 and over 3.5 million entering through the Gatlinburg Entrance.

#### **More Information Online**

**QR** Code

https://www.etnrcre.com/listing/30863440

**Business and Real Estate** 

**For Sale** 

Scan this image with your mobile device:

| Taxing Authority:<br>Tax ID/APN:<br>Retail-Commercial Type:<br>Zoning:              | Sevierville City/ Sevier County<br>078027 01000<br>Free-Standing Building, Other<br>AC ARTERIAL COMMERCIAL (C-4) | Property Use Type:<br>Building/Unit Size (RSF):<br>Land Area:<br>Sale Terms: |                                                                          |  |  |
|-------------------------------------------------------------------------------------|------------------------------------------------------------------------------------------------------------------|------------------------------------------------------------------------------|--------------------------------------------------------------------------|--|--|
| Area & Location                                                                     |                                                                                                                  |                                                                              |                                                                          |  |  |
| Retail Clientele:<br>Property Located Between:<br>Property Visibility:              | General, Business, Traveler, Tourist<br>Interstate 40 and Downtown Sevierville<br>Excellent                      | Largest Nearby Street:<br>Traffic/Vehicle Count:<br>Highway Access:          | Winfield Dunn Parkway/ Hwy 66<br>55,826<br>Winfield Dunn Parkway/ Hwy 66 |  |  |
| Building Related                                                                    |                                                                                                                  |                                                                              |                                                                          |  |  |
| Tenancy:<br>Total Number of Buildings:<br>Number of Stories:<br>Property Condition: | Multiple Tenants<br>1<br>3<br>Good                                                                               | Year Built:<br>Passenger Elevators:<br>Freight Elevators:                    | 1994<br>0<br>0                                                           |  |  |
| Location                                                                            |                                                                                                                  |                                                                              |                                                                          |  |  |
| Address:                                                                            | 1442 Winfield Dunn Parkway, Sevierville, TN<br>37862                                                             |                                                                              |                                                                          |  |  |
| County:<br>MSA:                                                                     | Sevier<br>Sevierville                                                                                            |                                                                              |                                                                          |  |  |