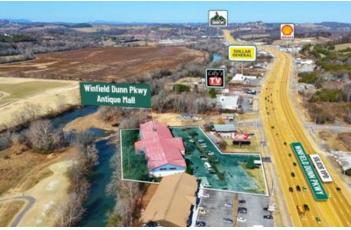

#### **General Information**

| g the Little Pigeon | 55,826 Average Daily Traffic Count Located on the "In-Bound" Side of Hwy 66 Convenient to City of Sevierville Retail District |
|---------------------|-------------------------------------------------------------------------------------------------------------------------------|
| nd Gatlinburg. The  | 48,660 SF Antique Mall<br>1442 Winfield Dunn Parkway Sevierville, TN 37862                                                    |

#### **More Information Online**

**QR** Code

https://www.etnrcre.com/listing/30863440

**Business and Real Estate** 

**For Sale** 

Scan this image with your mobile device:

| Taxing Authority:<br>Tax ID/APN:<br>Retail-Commercial Type:<br>Zoning:              | Sevierville City/ Sevier County<br>078027 01000<br>Free-Standing Building, Other<br>AC ARTERIAL COMMERCIAL (C-4) | Property Use Type:<br>Building/Unit Size (RSF):<br>Land Area:<br>Sale Terms: |                                                                          |  |  |
|-------------------------------------------------------------------------------------|------------------------------------------------------------------------------------------------------------------|------------------------------------------------------------------------------|--------------------------------------------------------------------------|--|--|
| Area & Location                                                                     |                                                                                                                  |                                                                              |                                                                          |  |  |
| Retail Clientele:<br>Property Located Between:<br>Property Visibility:              | General, Business, Traveler, Tourist<br>Interstate 40 and Downtown Sevierville<br>Excellent                      | Largest Nearby Street:<br>Traffic/Vehicle Count:<br>Highway Access:          | Winfield Dunn Parkway/ Hwy 66<br>55,826<br>Winfield Dunn Parkway/ Hwy 66 |  |  |
| Building Related                                                                    |                                                                                                                  |                                                                              |                                                                          |  |  |
| Tenancy:<br>Total Number of Buildings:<br>Number of Stories:<br>Property Condition: | Multiple Tenants<br>1<br>3<br>Good                                                                               | Year Built:<br>Passenger Elevators:<br>Freight Elevators:                    | 1994<br>0<br>0                                                           |  |  |
| Location                                                                            |                                                                                                                  |                                                                              |                                                                          |  |  |
| Address:                                                                            | 1442 Winfield Dunn Parkway, Sevierville, TN<br>37862                                                             |                                                                              |                                                                          |  |  |
| County:<br>MSA:                                                                     | Sevier<br>Sevierville                                                                                            |                                                                              |                                                                          |  |  |