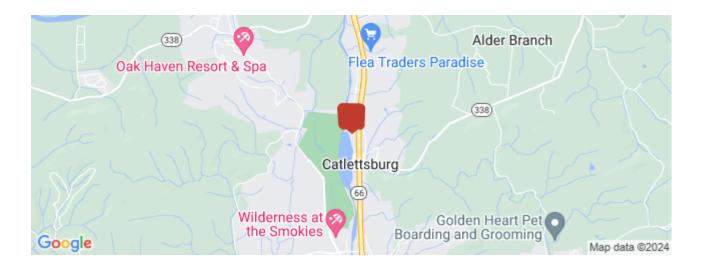

Sevierville Serves as the County Seat and the Main Entry Point along Winfield Dunn Parkway/ Highway 66 from Interstate 40/ Exit 407.

Sevierville Convention Center is located off of Winfield Dunn Parkway and offers 108,245 SF of Meeting Space for Conventions. Wilderness at the Smokies adjacent to the Convention Center is home to the Wild Waterdome, Tennessee?s Largest Indoor Water Park. Wilderness has opened a \$90MM (50) acre Soaky Mountain Water Park opened Summer 2021.

#### **General Information**

| g the Little Pigeon | 55,826 Average Daily Traffic Count Located on the "In-Bound" Side of Hwy 66 Convenient to City of Sevierville Retail District |
|---------------------|-------------------------------------------------------------------------------------------------------------------------------|
| nd Gatlinburg. The  | 48,660 SF Antique Mall<br>1442 Winfield Dunn Parkway Sevierville, TN 37862                                                    |