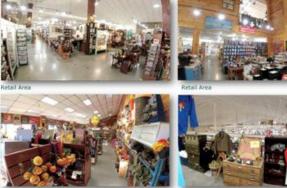

#### **Property Images**

lation of approximater \$3 Billion Dollars. and a pop

The Great Smoky Mountains National Park is the Number One mo tors in 2022 and over 3.5 million entering through the Gatlinburg E ntry with over 14 million visit visited N

48,660 SF Antique Mall 1442 Winfield Dunn Parkway Sevierville, TN 37862

For Sale **Business and Real Estate** 

#### SeviervilleAntiqueMall-3

48,660 SF Antique Mall 1442 Winfield Dunn Parkway Sevierville, TN 37862 SeviervilleAntiqueMall-5

48,660 SF Antique Mall 1442 Winfield Dunn Parkway Sevierville, TN 37862 SeviervilleAntiqueMall-7

For Sale **Business and Real Estate** 

Untitled-1a

Untitled-2

Untitled-3

Untitled-4

48,660 SF Antique Mall 1442 Winfield Dunn Parkway Sevierville, TN 37862 SeviervilleAntiqueMall-6

For Sale Business and Real Estate