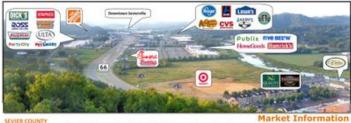

#### **General Information**

| g the Little Pigeon | 55,826 Average Daily Traffic Count Located on the "In-Bound" Side of Hwy 66 Convenient to City of Sevierville Retail District |
|---------------------|-------------------------------------------------------------------------------------------------------------------------------|
| nd Gatlinburg. The  | 48,660 SF Antique Mall<br>1442 Winfield Dunn Parkway Sevierville, TN 37862                                                    |

#### **More Information Online**

**QR** Code

https://www.etnrcre.com/listing/30863440

**Business and Real Estate** 

**For Sale** 

Scan this image with your mobile device:

| Taxing Authority:<br>Tax ID/APN:<br>Retail-Commercial Type:<br>Zoning:              | Sevierville City/ Sevier County<br>078027 01000<br>Free-Standing Building, Other<br>AC ARTERIAL COMMERCIAL (C-4) | Property Use Type:<br>Building/Unit Size (RSF):<br>Land Area:<br>Sale Terms: |                                                                          |  |  |
|-------------------------------------------------------------------------------------|------------------------------------------------------------------------------------------------------------------|------------------------------------------------------------------------------|--------------------------------------------------------------------------|--|--|
| Area & Location                                                                     |                                                                                                                  |                                                                              |                                                                          |  |  |
| Retail Clientele:<br>Property Located Between:<br>Property Visibility:              | General, Business, Traveler, Tourist<br>Interstate 40 and Downtown Sevierville<br>Excellent                      | Largest Nearby Street:<br>Traffic/Vehicle Count:<br>Highway Access:          | Winfield Dunn Parkway/ Hwy 66<br>55,826<br>Winfield Dunn Parkway/ Hwy 66 |  |  |
| Building Related                                                                    |                                                                                                                  |                                                                              |                                                                          |  |  |
| Tenancy:<br>Total Number of Buildings:<br>Number of Stories:<br>Property Condition: | Multiple Tenants<br>1<br>3<br>Good                                                                               | Year Built:<br>Passenger Elevators:<br>Freight Elevators:                    | 1994<br>0<br>0                                                           |  |  |
| Location                                                                            |                                                                                                                  |                                                                              |                                                                          |  |  |
| Address:                                                                            | 1442 Winfield Dunn Parkway, Sevierville, TN<br>37862                                                             |                                                                              |                                                                          |  |  |
| County:<br>MSA:                                                                     | Sevier<br>Sevierville                                                                                            |                                                                              |                                                                          |  |  |