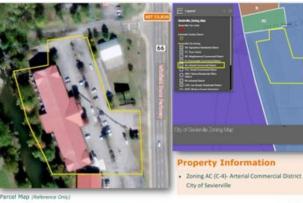

#### **More Information Online**

**QR** Code

https://www.etnrcre.com/listing/30863440

**Business and Real Estate** 

**For Sale** 

Scan this image with your mobile device:

| Taxing Authority:<br>Tax ID/APN:<br>Retail-Commercial Type:<br>Zoning:              | Sevierville City/ Sevier County<br>078027 01000<br>Free-Standing Building, Other<br>AC ARTERIAL COMMERCIAL (C-4) | Property Use Type:<br>Building/Unit Size (RSF):<br>Land Area:<br>Sale Terms: |                                                                          |  |  |
|-------------------------------------------------------------------------------------|------------------------------------------------------------------------------------------------------------------|------------------------------------------------------------------------------|--------------------------------------------------------------------------|--|--|
| Area & Location                                                                     |                                                                                                                  |                                                                              |                                                                          |  |  |
| Retail Clientele:<br>Property Located Between:<br>Property Visibility:              | General, Business, Traveler, Tourist<br>Interstate 40 and Downtown Sevierville<br>Excellent                      | Largest Nearby Street:<br>Traffic/Vehicle Count:<br>Highway Access:          | Winfield Dunn Parkway/ Hwy 66<br>55,826<br>Winfield Dunn Parkway/ Hwy 66 |  |  |
| Building Related                                                                    |                                                                                                                  |                                                                              |                                                                          |  |  |
| Tenancy:<br>Total Number of Buildings:<br>Number of Stories:<br>Property Condition: | Multiple Tenants<br>1<br>3<br>Good                                                                               | Year Built:<br>Passenger Elevators:<br>Freight Elevators:                    | 1994<br>0<br>0                                                           |  |  |
| Location                                                                            |                                                                                                                  |                                                                              |                                                                          |  |  |
| Address:                                                                            | 1442 Winfield Dunn Parkway, Sevierville, TN<br>37862                                                             |                                                                              |                                                                          |  |  |
| County:<br>MSA:                                                                     | Sevier<br>Sevierville                                                                                            |                                                                              |                                                                          |  |  |